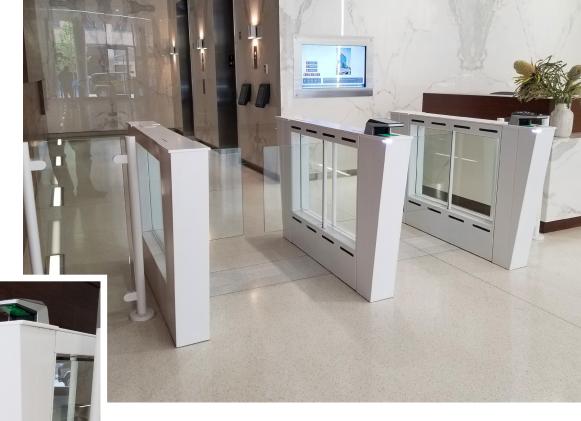

## Fastlane Plus 400 MA

Our versatile streamlined design with selfresetting breakaway arms and intuitive lane status display to guide users.

### **FASTLANE PLUS 400 MA**

Custom round end pedestals with glass tops
Custom infrared beam windows
Integrated destination dispatch display with ticket insert on top
Location: World Trade Center, Building. 3