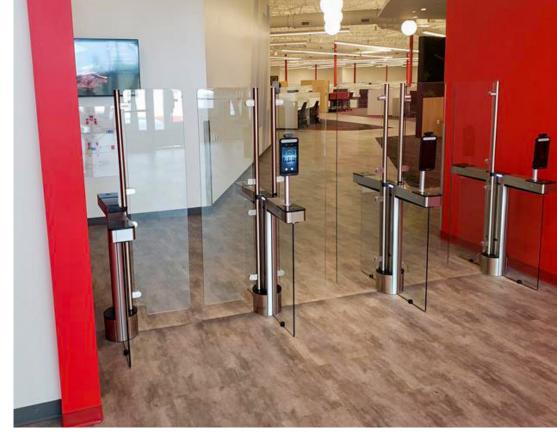

#### **FASTLANE GLASSGATE 300**

Standard pedestals with Stainless Steel finish 6.0' barrier height glass with locking brakes Mounted temperature screening reader Industry: Financial Institution

A premium model for high-security applications, with a robust footprint, four glass heights and a locking brake option.