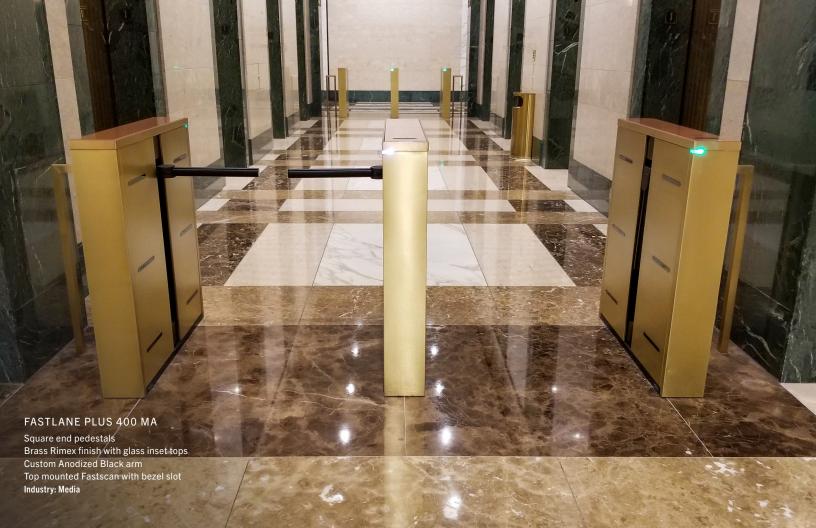

## Fastlane Plus 400 MA

Our versatile streamlined design with selfresetting breakaway arms and intuitive lane status display to guide users.

### **FASTLANE PLUS 400 MA**

Custom round end pedestals with glass tops
Custom infrared beam windows
Integrated destination dispatch display with ticket insert on top
Location: World Trade Center, Building. 3