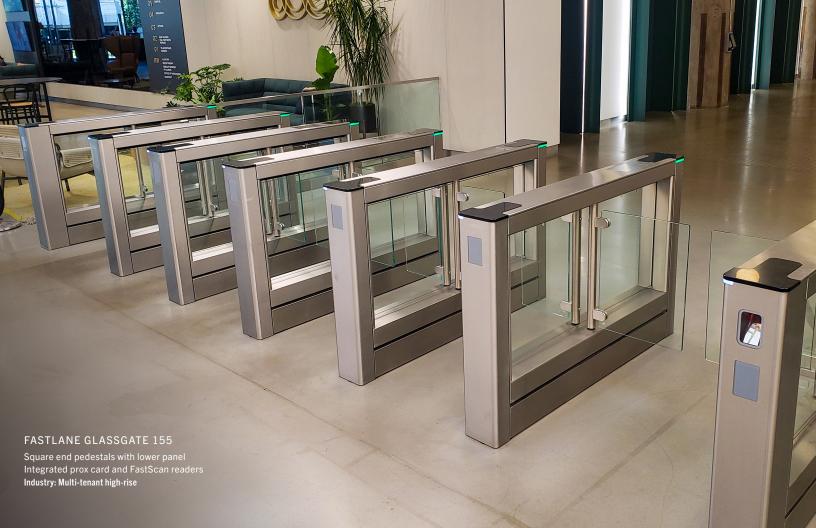

#### **FASTLANE GLASSGATE 155**

Custom powder coated Grey Umbra finish with rounded end pedestals Four standard width lanes plus one custom 43" lane width Industry: Religious organization