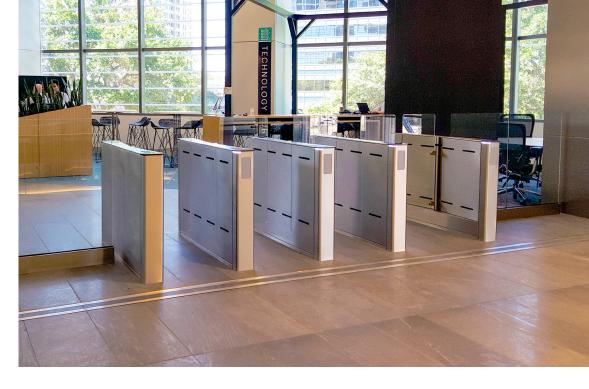

#### **FASTLANE GLASSGATE 250**

Rounded end pedestals with 3' barrier glass Standard Stainless Steel finish Integrated frosted status display window Industry: Energy

Striking t-shaped design and ultra-sleek frame with glass sides, four barrier-height options, and a locking brake option.