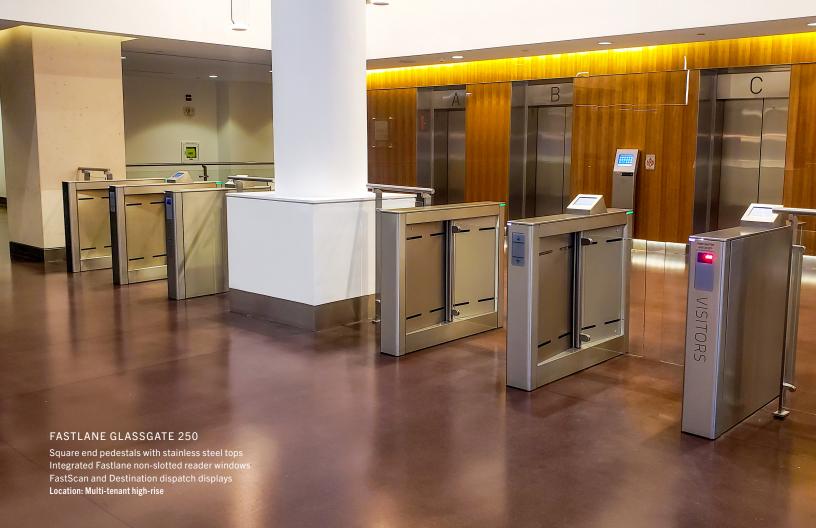

#### **FASTLANE GLASSGATE 250**

Rounded end pedestals with 3' barrier glass Standard Stainless Steel finish Integrated frosted status display window Industry: Energy

Striking t-shaped design and ultra-sleek frame with glass sides, four barrier-height options, and a locking brake option.