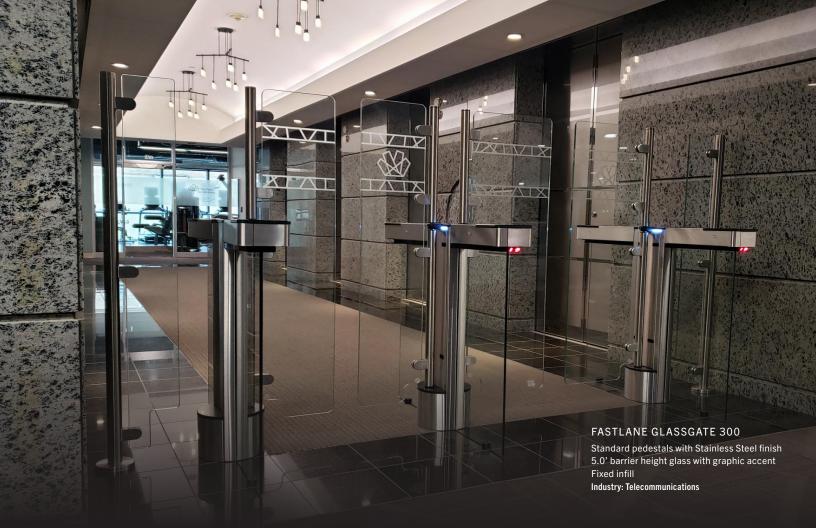

#### **FASTLANE GLASSGATE 300**

Standard pedestals with Stainless Steel finish 6.0' barrier height glass with locking brakes Mounted temperature screening reader Industry: Financial Institution

A premium model for high-security applications, with a robust footprint, four glass heights and a locking brake option.