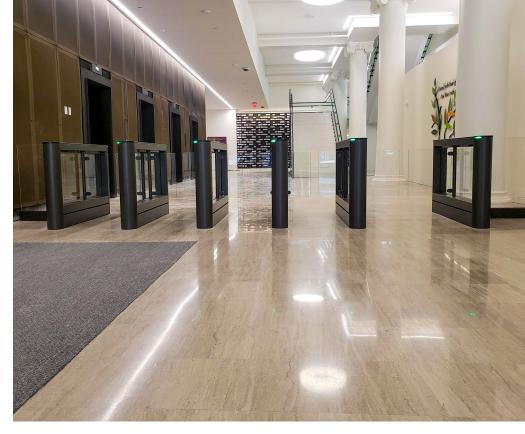

Our most compact, economic, and popular model offers unsurpassed accuracy and speed.



#### **FASTLANE GLASSGATE 150**

Custom powder coated Signal White finish with lower panel Glacier White Corian tops
Integrated Idemia MorphoWave Compact
Industry: Software





Concealed optical systems for a sleeker look, optional locking brakes and lane widths up to 47".









## **Custom Finishes**

Select from a wide array of custom metal color options and multiple different surface textures and finishes.



#### **FASTLANE GLASSGATE 155**

Custom powder coated Grey Umbra finish with rounded end pedestals Four standard width lanes plus one custom 43" lane width Industry: Religious organization





# Fastlane Glassgate 200 The original speedgate with slim

The original speedgate with slim pedestals and various barrier height options.



### **FASTLANE GLASSGATE 200**

Square end pedstals with 4.0' glass barriers Stainless steel tops with Corian inserts Locking brakes option Reader mounted behind frosted acrylic window Industry: Energy





Bi-directional dual-glass barriers, metal side panels and extra space for integrations.



## **Technology Additions**

Biometric readers of different types can be factory installed to go beyond the simple authorization of a typical proximity reader. Eleva