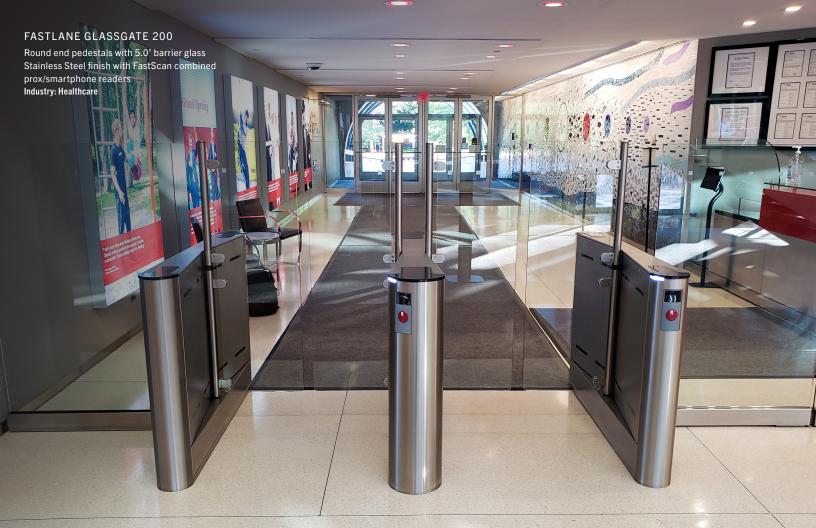

# Fastlane Glassgate 200 The original speedgate with slim

The original speedgate with slim pedestals and various barrier height options.

### **FASTLANE GLASSGATE 200**

Square end pedstals with 4.0' glass barriers Stainless steel tops with Corian inserts Locking brakes option Reader mounted behind frosted acrylic window Industry: Energy

Bi-directional dual-glass barriers, metal side panels and extra space for integrations.