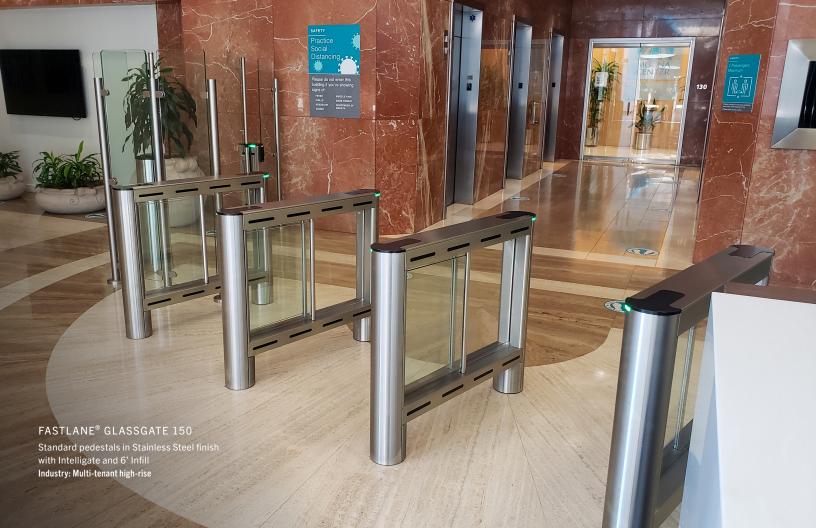

#### **FASTLANE GLASSGATE 150**

Custom powder coated Signal White finish with lower panel Glacier White Corian tops
Integrated Idemia MorphoWave Compact
Industry: Software

Concealed optical systems for a sleeker look, optional locking brakes and lane widths up to 47".