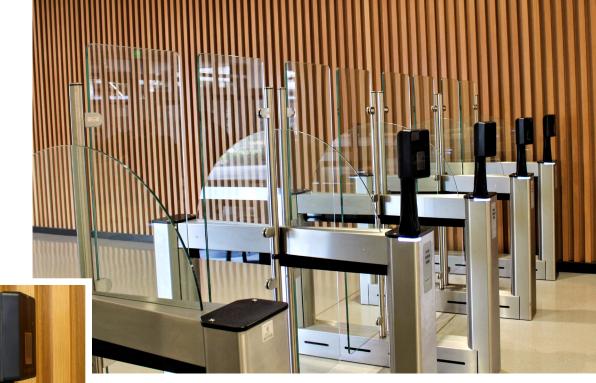

### FASTLANE GLASSGATE 400

Square end pedestals

6.0' barrier height glass with custom half-moon glass mounted on pedestal SmarterMount post with Stonelock facial recongnition reader Industry: Energy

#### **FASTLANE GLASSGATE 300**

Standard pedestals with Stainless Steel finish 6.0' barrier height glass with locking brakes Mounted temperature screening reader Industry: Financial Institution

A premium model for high-security applications, with a robust footprint, four glass heights and a locking brake option.