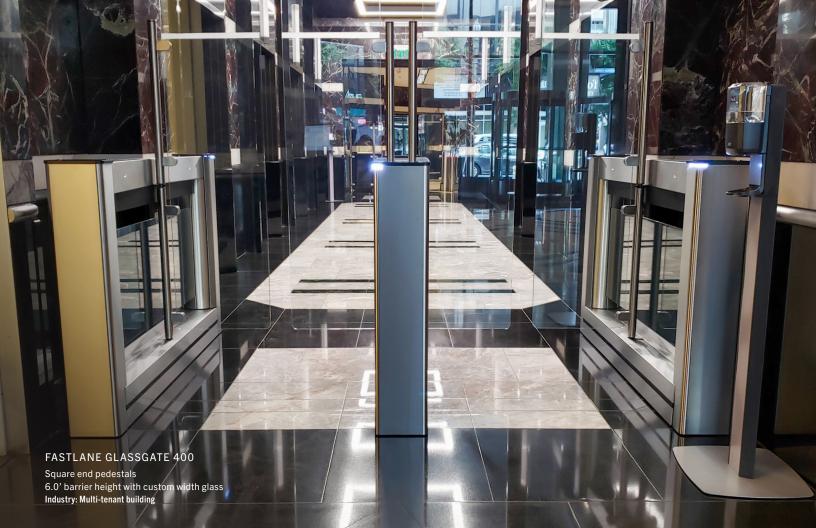

### FASTLANE GLASSGATE 400

Square end pedestals

6.0' barrier height glass with custom half-moon glass mounted on pedestal SmarterMount post with Stonelock facial recongnition reader Industry: Energy