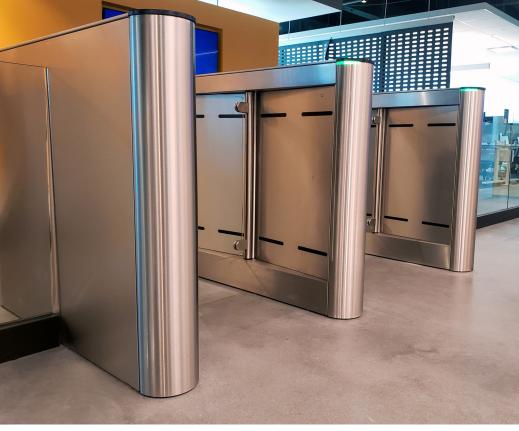

#### **FASTLANE GLASSGATE 250**

Rounded end pedestals with 3' barrier glass Standard Stainless Steel finish Integrated frosted status display window Industry: Energy

Striking t-shaped design and ultra-sleek frame with glass sides, four barrier-height options, and a locking brake option.