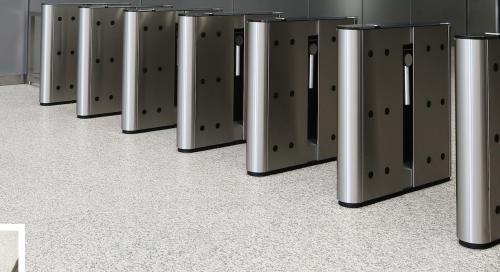

# Fastlane Glassgate 200 The original speedgate with slim

The original speedgate with slim pedestals and various barrier height options.

### **FASTLANE GLASSGATE 200**

Square end pedstals with 4.0' glass barriers Stainless steel tops with Corian inserts Locking brakes option Reader mounted behind frosted acrylic window Industry: Energy

Bi-directional dual-glass barriers, metal side panels and extra space for integrations.