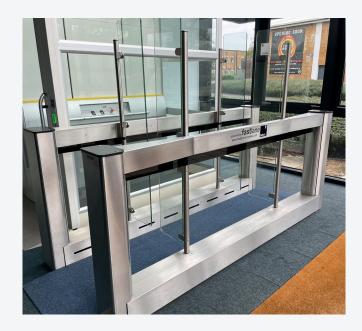

## Securing the Lobby with Fastlane<sup>®</sup> Optical Turnstiles

The lobby serves as the first line of defense against unauthorized access. Smarter Security's Fastlane optical turnstiles provide a robust solution to this critical security challenge. These turnstiles are meticulously engineered to regulate entry while offering a seamless experience for authorized personnel.

**Preventing Unauthorized Entry:** Fastlane turnstiles are intelligent physical barriers that prevent tailgating with 1/4" precision and allow throughputs of one person per second. They regulate entry and discourage unauthorized access attempts, providing high security reassurance.

**Customizable Solutions:** Fastlane optical turnstiles offer a wide range of customizations to meet the security standards of any organization while blending into brand or building aesthetics.