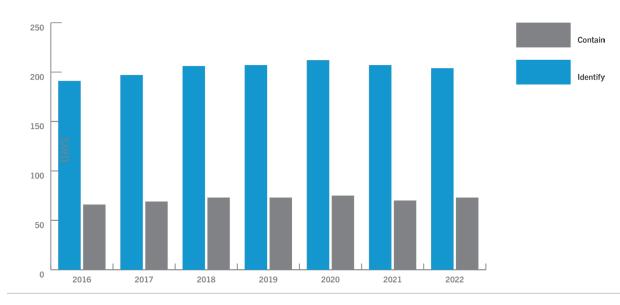

## Did you know that **60%** of cyber attacks are carried out by insiders?

According to a recent study by IBM, insider threats pose a significant risk to data security, with potential consequences ranging from data theft to sabotage. Additionally, the Ponemon Institute reports that the average cost of a data breach is \$4.45 million, an increase of 2% compared to 2022 (US \$4.35 million), highlighting the financial impact of inadequate security measures.

### AVERAGE TIME TO INDENTIFY AND CONTAIN A DATA BREACH EVERY YEAR