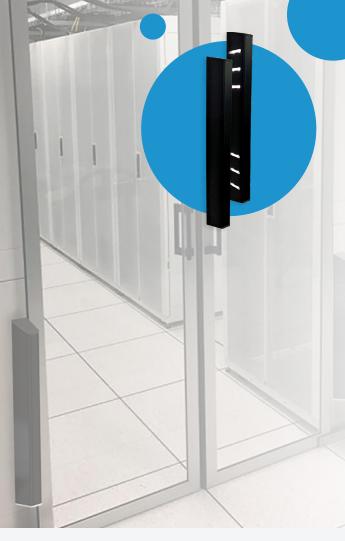

## Enhancing Security at Interior Doorways with Door Detective®

While securing the lobby is paramount, interior doorways also present potential vulnerabilities. The Door Detective offers a revolutionary solution to this challenge by safeguarding open doors and monitoring entry in real-time.

Loitering

Door Prop

Occupancy

Access Direction

### Top Ways Door Detective Prevents Unauthorized Entry