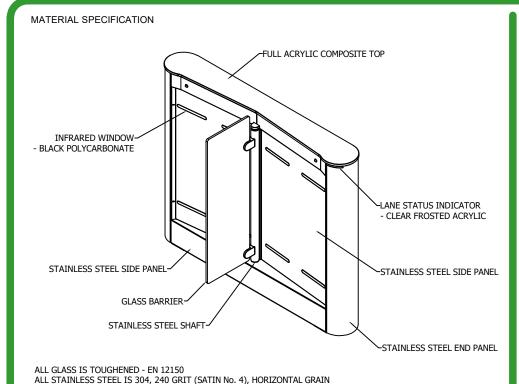

**PRODUCT: GLASSGATE 250 PLUS** 

**TITLE: GENERAL INFORMATION** 

**DRAWING No:** GG250\_PLUS\_A1

FOR SALES INFORMATION ONLY-SUBJECT TO CHANGE

ALL DIMENSIONS +/-2mm

This document is the copyright of Integrated Design LTD