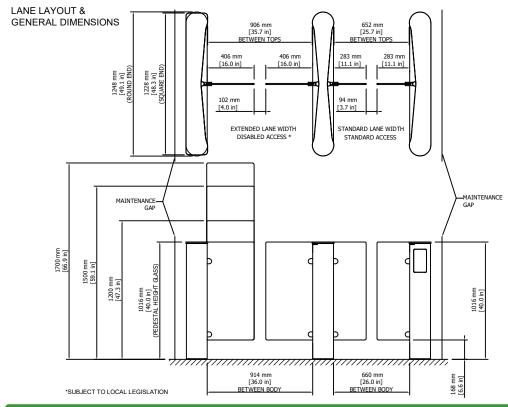

**PRODUCT: GLASSGATE 250 PLUS** 

**TITLE: GENERAL INFORMATION** 

**DRAWING No:** GG250\_PLUS\_A1

FOR SALES INFORMATION ONLY-SUBJECT TO CHANGE

ALL DIMENSIONS +/-2mm

This document is the copyright of Integrated Design LTD