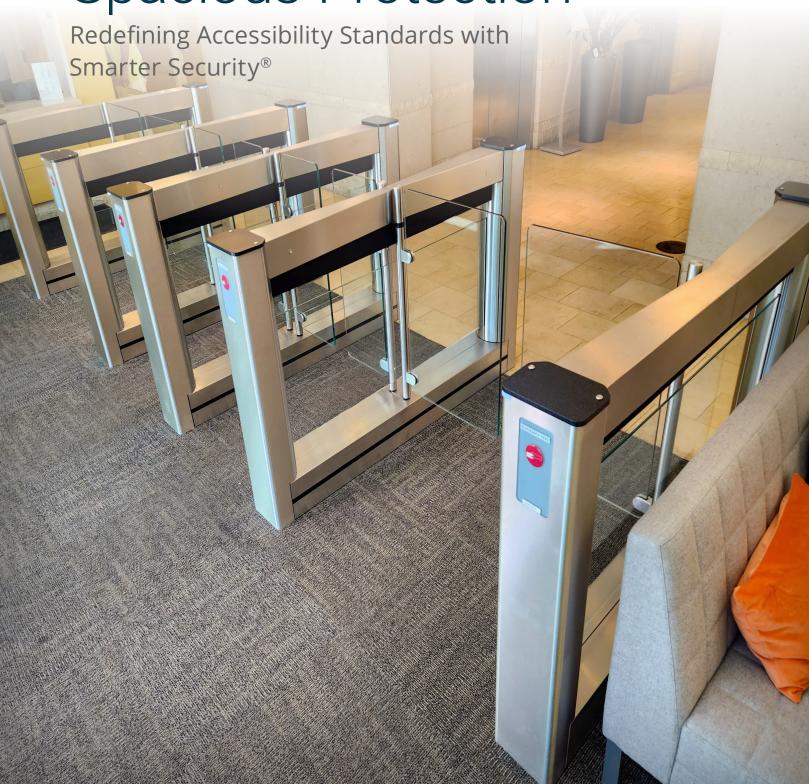

# Wider Entry, Spacious Protection

# The Wider Lane Portfolio

Smarter Security offers three premium turnstile models featuring expanded lane widths that combine accessibility with uncompromising security detection.

# Achieve Accessibility Without Sacrificing Protection

Smarter Security introduces a revolutionary line of Fastlane turnstiles that go beyond ADA compliance in North America to accommodate all types of lobby traffic. Whether it's traditional foot traffic, ADA access, or extra-wide loads like gurneys, bicycles, forklifts, and pallets, our new models are designed to fit your space's specific needs.

From commercial buildings to hospitals, logistics hubs, and manufacturing facilities, these expansive entry solutions help transform the way people and equipment move through your lobby space—safely, efficiently, and accessibly.

## **Benefits of Wider Lanes**

Implementing wider turnstile lanes delivers immediate and tangible advantages for facilities of all types:

- Reduced Total Costs Fewer pedestals, minimal to no infill needed, and simplified installation versus traditional configurations
- Enhanced Accessibility Easily accommodate wheelchairs, mobility aids, and larger equipment
- Improved Traffic Flow Prevent bottlenecks during peak hours with more efficient movement
- Streamlined Aesthetics Create a more cohesive, elegant entrance with uniform lane designs
- **Greater Flexibility** Handle deliveries, luggage, and maintenance equipment without disruption