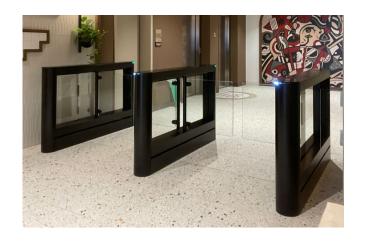

#### **GLASSGATE 150 PLUS**

Features a windowless beam matrix for enhanced security and cleaner look. Ideal for elegant entrance control across various industries.

- Comfortable **39.4"** (1000 mm) lane width options
- 20-beam high-resolution infrared matrix
- Detects tailgaters as close as 1/4" (5mm) apart
- 60 people per minute throughput

#### **GLASSGATE 155**

Sleek design with hidden optical systems and waist-height barriers. Ideal for facilities with large deliveries and equipment.

- Impressive lane widths up to 47.24" (1200 mm)
- 56-beam high-resolution infrared matrix
- Detects tailgaters as close as 1/4" (5mm) apart
- ★ Features Sidegate Detection® technology
- 60 people per minute throughput

#### GLASSGATE 400 PLUS

Offers four barrier height options and extended pedestals for superior protection. Ideal for high-security environments.

- Generous lane widths up to 47.24" (1200 mm)
- 36-beam high-resolution infrared matrix
- Detects tailgaters as close as 1/4" (5mm) apart
- ★ Features Sidegate Detection® technology
- 60 people per minute throughput