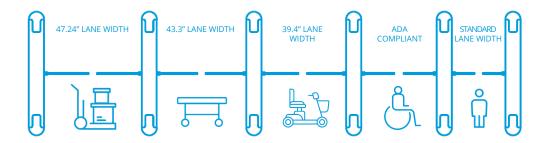

# The Wider Lane Portfolio

Smarter Security offers three premium turnstile models featuring expanded lane widths that combine accessibility with uncompromising security detection.

# Achieve Accessibility Without Sacrificing Protection

Smarter Security introduces a revolutionary line of Fastlane turnstiles that go beyond ADA compliance in North America to accommodate all types of lobby traffic. Whether it's traditional foot traffic, ADA access, or extra-wide loads like gurneys, bicycles, forklifts, and pallets, our new models are designed to fit your space's specific needs.

## **Benefits of Wider Lanes**

Implementing wider turnstile lanes delivers immediate and tangible advantages for facilities of all types:

- Reduced Total Costs Fewer pedestals, minimal to no infill needed, and simplified installation versus traditional configurations
- Enhanced Accessibility Easily accommodate wheelchairs, mobility aids, and larger equipment
- Improved Traffic Flow Prevent bottlenecks during peak hours with more efficient movement
- Streamlined Aesthetics Create a more cohesive, elegant entrance with uniform lane designs
- **Greater Flexibility** Handle deliveries, luggage, and maintenance equipment without disruption