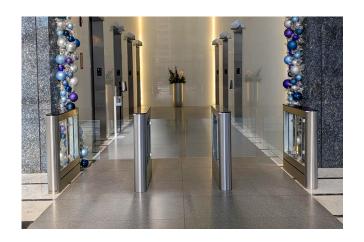

From commercial buildings to hospitals, logistics hubs, and manufacturing facilities, these expansive entry solutions help transform the way people and equipment move through your lobby space—safely, efficiently, and accessibly.

# The First Side-by-Side Collusion Detection

Wider width lanes may be more tempting to intruders. Fastlane solves that problem with industry-first side-by-side detection technology. The intelligent infrared matrix uses neural network algorithms to make split-second decisions about who and what is passing through. It distinguishes between a person and a wheelchair, reducing frustrating false alarms while maintaining smooth traffic flow at up to one person per second.