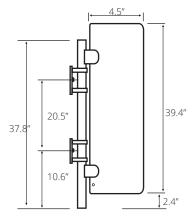

#### 3. Fastlane Wall Mounted Infill

(standard)

The Fastlane Wall Mounted Infill is available for gaps minimum of 11.8" (300mm) to a maximum of 20" (500mm). Available in 1000, 1500, and 1800 tall Infill.

#### FASTLANE INFILL TECHNICAL SPECIFICATIONS

| Cable Access                               | 3.94"x.63" (100x16mm)                                                                                                                |
|--------------------------------------------|--------------------------------------------------------------------------------------------------------------------------------------|
| Fixed Infill Post & Fittings               |                                                                                                                                      |
| Materials                                  | Brushed stainless steel                                                                                                              |
| Post height                                | 38" (965mm)                                                                                                                          |
| Post diameter                              | 1.9" (48mm)                                                                                                                          |
| Base diameter                              | 5" (125mm)                                                                                                                           |
| Post configurations<br>(Fixed Infill only) | Posts can be configured as middle or end pieces as well as at 90 or 135 angles                                                       |
| Fittings                                   | 2 x M10 fittings (fixed-only)                                                                                                        |
| Glass Panels                               |                                                                                                                                      |
| Materials                                  | .4" (10 mm) clear toughened glass                                                                                                    |
| Fixed Infill panel widths                  | <ul> <li>19.7" (500 mm), post center to post center</li> <li>39.4" (1000 mm)</li> <li>Custom width up to 39.4"(1000 mm)</li> </ul>   |
| Panel heights                              | <ul> <li>Standard height for all models is - 39" (1000mm)</li> <li>Fixed/ Wall Mounted infill fullheight: 70.9" (1800 mm)</li> </ul> |
| Free Standing Infill:<br>panel widths      | ■ 19.7" (500 mm) ■ 39.4" (1000 mm)                                                                                                   |
| Wall Mounted Infill:<br>panel widths       | ■ For gaps up to 20" (500mm) wide<br>■ Minimum gaps of 11.8" (300 mm)                                                                |