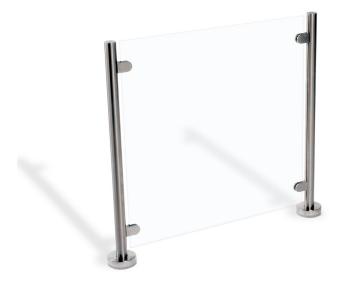

#### 1. Fixed Infill System dimensions

(standard)

#### FASTLANE INFILL TECHNICAL SPECIFICATIONS

| Cable Access                               | 3.94"x.63" (100x16mm)                                                                                                                |
|--------------------------------------------|--------------------------------------------------------------------------------------------------------------------------------------|
| Fixed Infill Post & Fittings               |                                                                                                                                      |
| Materials                                  | Brushed stainless steel                                                                                                              |
| Post height                                | 38" (965mm)                                                                                                                          |
| Post diameter                              | 1.9" (48mm)                                                                                                                          |
| Base diameter                              | 5" (125mm)                                                                                                                           |
| Post configurations<br>(Fixed Infill only) | Posts can be configured as middle or end pieces as well as at 90 or 135 angles                                                       |
| Fittings                                   | 2 x M10 fittings (fixed-only)                                                                                                        |
| Glass Panels                               |                                                                                                                                      |
| Materials                                  | .4" (10 mm) clear toughened glass                                                                                                    |
| Fixed Infill panel widths                  | <ul> <li>19.7" (500 mm), post center to post center</li> <li>39.4" (1000 mm)</li> <li>Custom width up to 39.4"(1000 mm)</li> </ul>   |
| Panel heights                              | <ul> <li>Standard height for all models is - 39" (1000mm)</li> <li>Fixed/ Wall Mounted infill fullheight: 70.9" (1800 mm)</li> </ul> |
| Free Standing Infill:<br>panel widths      | ■ 19.7" (500 mm) ■ 39.4" (1000 mm)                                                                                                   |
| Wall Mounted Infill:<br>panel widths       | ■ For gaps up to 20" (500mm) wide<br>■ Minimum gaps of 11.8" (300 mm)                                                                |