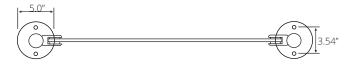

#### FASTLANE INFILL TECHNICAL SPECIFICATIONS

| Cable Access                               | 3.94"x.63" (100x16mm)                                                                                                                |
|--------------------------------------------|--------------------------------------------------------------------------------------------------------------------------------------|
| Fixed Infill Post & Fittings               |                                                                                                                                      |
| Materials                                  | Brushed stainless steel                                                                                                              |
| Post height                                | 38" (965mm)                                                                                                                          |
| Post diameter                              | 1.9" (48mm)                                                                                                                          |
| Base diameter                              | 5" (125mm)                                                                                                                           |
| Post configurations<br>(Fixed Infill only) | Posts can be configured as middle or end pieces as well as at 90 or 135 angles                                                       |
| Fittings                                   | 2 x M10 fittings (fixed-only)                                                                                                        |
| Glass Panels                               |                                                                                                                                      |
| Materials                                  | .4" (10 mm) clear toughened glass                                                                                                    |
| Fixed Infill panel widths                  | <ul> <li>19.7" (500 mm), post center to post center</li> <li>39.4" (1000 mm)</li> <li>Custom width up to 39.4"(1000 mm)</li> </ul>   |
| Panel heights                              | <ul> <li>Standard height for all models is - 39" (1000mm)</li> <li>Fixed/ Wall Mounted infill fullheight: 70.9" (1800 mm)</li> </ul> |
| Free Standing Infill:<br>panel widths      | ■ 19.7" (500 mm) ■ 39.4" (1000 mm)                                                                                                   |
| Wall Mounted Infill:<br>panel widths       | ■ For gaps up to 20" (500mm) wide<br>■ Minimum gaps of 11.8" (300 mm)                                                                |