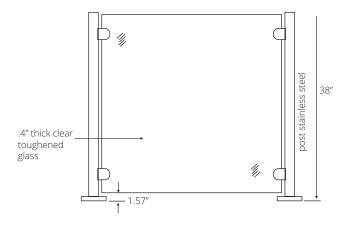

#### 1. Fixed Infill System dimensions

(standard)

#### FASTLANE INFILL TECHNICAL SPECIFICATIONS

| Cable Access                               | 3.94"x.63" (100x16mm)                                                                                                                |
|--------------------------------------------|--------------------------------------------------------------------------------------------------------------------------------------|
| Fixed Infill Post & Fittings               |                                                                                                                                      |
| Materials                                  | Brushed stainless steel                                                                                                              |
| Post height                                | 38" (965mm)                                                                                                                          |
| Post diameter                              | 1.9" (48mm)                                                                                                                          |
| Base diameter                              | 5" (125mm)                                                                                                                           |
| Post configurations<br>(Fixed Infill only) | Posts can be configured as middle or end pieces as well as at 90 or 135 angles                                                       |
| Fittings                                   | 2 x M10 fittings (fixed-only)                                                                                                        |
| Glass Panels                               |                                                                                                                                      |
| Materials                                  | .4" (10 mm) clear toughened glass                                                                                                    |
| Fixed Infill panel widths                  | <ul> <li>19.7" (500 mm), post center to post center</li> <li>39.4" (1000 mm)</li> <li>Custom width up to 39.4"(1000 mm)</li> </ul>   |
| Panel heights                              | <ul> <li>Standard height for all models is - 39" (1000mm)</li> <li>Fixed/ Wall Mounted infill fullheight: 70.9" (1800 mm)</li> </ul> |
| Free Standing Infill:<br>panel widths      | ■ 19.7" (500 mm) ■ 39.4" (1000 mm)                                                                                                   |
| Wall Mounted Infill:<br>panel widths       | ■ For gaps up to 20" (500mm) wide<br>■ Minimum gaps of 11.8" (300 mm)                                                                |