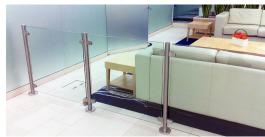

INFILL

EMOTES

FLOOR PROTECTOR TOP SENSORS POWER SUPPLIES



Accessories

# Fastlane® Infill System



Fixed Infill System



Free Standing Infill System

## Supplemental Barrier Used With Fastlane Turnstiles

With a design aesthetic that matches Fastlane turnstiles, the Fastlane Infill system is a sleek and effective method for controlling the flow of traffic.

#### Security

The Fastlane Infill system enhances security through seamless integration with Fastlane turnstiles, creating a unified and visually appealing barrier solution. It comes in three distinct versions:

- Fixed Infill System: a permanent barrier solution that enhances existing turnstile installations for better access control.
- Free Standing Infill System: provides flexible placement and configuration for adaptable security setups.
- Wall Mounted Infill: a single glass panel for gaps up to 20" (500 mm), perfect for secu