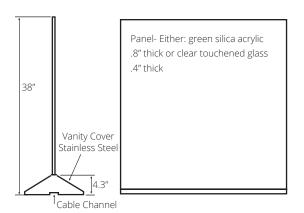

### 2. Fastlane Free Standing Infill System dimensions (standard)

#### FASTLANE INFILL TECHNICAL SPECIFICATIONS

| Cable Access                               | 3.94"x.63" (100x16mm)                                                                                                                |
|--------------------------------------------|--------------------------------------------------------------------------------------------------------------------------------------|
| Fixed Infill Post & Fittings               |                                                                                                                                      |
| Materials                                  | Brushed stainless steel                                                                                                              |
| Post height                                | 38" (965mm)                                                                                                                          |
| Post diameter                              | 1.9" (48mm)                                                                                                                          |
| Base diameter                              | 5" (125mm)                                                                                                                           |
| Post configurations<br>(Fixed Infill only) | Posts can be configured as middle or end pieces as well as at 90 or 135 angles                                                       |
| Fittings                                   | 2 x M10 fittings (fixed-only)                                                                                                        |
| Glass Panels                               |                                                                                                                                      |
| Materials                                  | .4" (10 mm) clear toughened glass                                                                                                    |
| Fixed Infill panel widths                  | <ul> <li>19.7" (500 mm), post center to post center</li> <li>39.4" (1000 mm)</li> <li>Custom width up to 39.4"(1000 mm)</li> </ul>   |
| Panel heights                              | <ul> <li>Standard height for all models is - 39" (1000mm)</li> <li>Fixed/ Wall Mounted infill fullheight: 70.9" (1800 mm)</li> </ul> |
| Free Standing Infill:<br>panel widths      | ■ 19.7" (500 mm) ■ 39.4" (1000 mm)                                                                                                   |
| Wall Mounted Infill:<br>panel widths       | ■ For gaps up to 20" (500mm) wide<br>■ Minimum gaps of 11.8" (300 mm)                                                                |