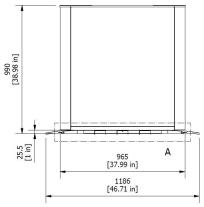

#### FLOOR PROTECTOR TECHNICAL SPECIFICATIONS

| Material              | Mild Steel and black rub-<br>ber ramps               |
|-----------------------|------------------------------------------------------|
| Base Dimensions       |                                                      |
| Height                | .79" (20 mm)                                         |
| Slope Angle           | 1 in 12                                              |
| Length                | Vary based on model chosen                           |
| Black rubber ramps    | Extend 8.75" beyond model length upon entry and exit |
| Other                 |                                                      |
| Cable tray dimensions | 2" x .6" (50 mm x 15 mm)                             |
| Color                 | Black                                                |
|                       |                                                      |

#### DETAILS