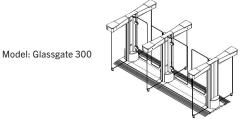

NEILI

REMOTES

FLOOR PROTECTOR

TOP SENSORS POWER SUPPLIES



Accessories

# Fastlane® Floor Protector



#### **EXAMPLES OF FLOOR PROTECTORS**



Model: Glassgate 200

# Supplemental Floor Protection System

The Fastlane Floor Protector is a modular system designed to enable installation of Fastlane optical turnstiles without drilling or running cables under flooring, making it ideal for locations with delicate flooring materials or temporary installations while maintaining ADA compliance.

#### Overview

The Floor Protector system offers a comprehensive solution for non-invasive turnstile installation:

- Enables quick, efficient, and cost-effective installation without floor damage
- Designed as a series of metal components clamped to Unistrut® Single Channels
- Compatible with all Fastlane turnstile models

#### **Applications**

This versatile system addresses multiple installation scenarios where traditional mounting methods