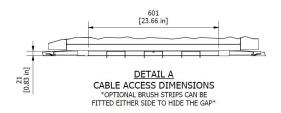

#### FLOOR PROTECTOR TECHNICAL SPECIFICATIONS

| Material              | Mild Steel and black rub-<br>ber ramps               |
|-----------------------|------------------------------------------------------|
| Base Dimensions       |                                                      |
| Height                | .79" (20 mm)                                         |
| Slope Angle           | 1 in 12                                              |
| Length                | Vary based on model chosen                           |
| Black rubber ramps    | Extend 8.75" beyond model length upon entry and exit |
| Other                 |                                                      |
| Cable tray dimensions | 2" x .6" (50 mm x 15 mm)                             |
| Color                 | Black                                                |
|                       |                                                      |

#### DETAILS