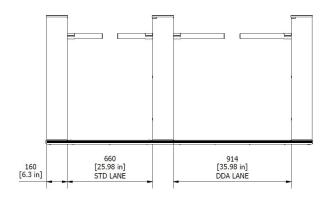

### Accessibility

The system prioritizes universal access while maintaining security standards:

- Fully ADA compliant specifications
- Wheelchair-friendly access with appropriate ramp angle and height
- Standard lane width: 26" (660 mm)
- ADA lane width: 36" (914 mm)
- Available for extended widths up to 47.24"

#### DETAILS

## **Mechanical Layout Drawings**

(Floor Protector for Fastlane Plus 400 MA)

Floor Protector dimensions may vary based on Fastlane tunrnstile model.

With thousands of systems installed on six continents, Fastlane is a world leader in elegant and intelligent optical turnstiles.