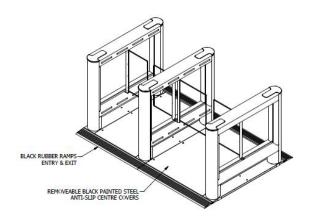

#### FLOOR PROTECTOR TECHNICAL SPECIFICATIONS

| Material              | Mild Steel and black rub-<br>ber ramps               |
|-----------------------|------------------------------------------------------|
| Base Dimensions       |                                                      |
| Height                | .79" (20 mm)                                         |
| Slope Angle           | 1 in 12                                              |
| Length                | Vary based on model chosen                           |
| Black rubber ramps    | Extend 8.75" beyond model length upon entry and exit |
| Other                 |                                                      |
| Cable tray dimensions | 2" x .6" (50 mm x 15 mm)                             |
| Color                 | Black                                                |
|                       |                                                      |

#### DETAILS

## **Mechanical Layout Drawings**

(Floor Protector for Fastlane Plus 400 MA)

Floor Protector dimensions may vary based on Fastlane tunrnstile model.

With thousands of systems installed on six continents, Fastlane is a world leader in elegant and intelligent optical turnstiles.