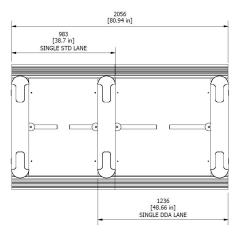

### Accessibility

The system prioritizes universal access while maintaining security standards:

- Fully ADA compliant specifications
- Wheelchair-friendly access with appropriate ramp angle and height
- Standard lane width: 26" (660 mm)
- ADA lane width: 36" (914 mm)
- Available for extended widths up to 47.24"

#### DETAILS

## **Mechanical Layout Drawings**

(Floor Protector for Fastlane Plus 400 MA)

Floor Protector dimensions may vary based on Fastlane tunrnstile model.

With thousands of systems installed on six continents, Fastlane is a world leader in elegant and intelligent optical turnstiles.