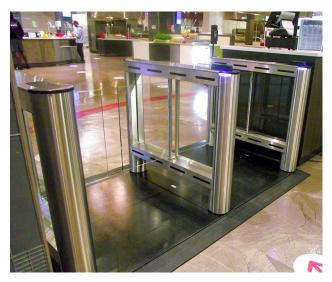

# Fastlane® Floor Protector

# Supplemental Floor Protection System

The Fastlane Floor Protector is a modular system designed to enable installation of Fastlane optical turnstiles without drilling or running cables under flooring, making it ideal for locations with delicate flooring materials or temporary installations while maintaining ADA compliance.

#### Overview

The Floor Protector system offers a comprehensive solution for non-invasive turnstile installation:

- Enables quick, efficient, and cost-effective installation without floor damage
- Designed as a series of metal components clamped to Unistrut® Single Channels
- Compatible with all Fastlane turnstile models