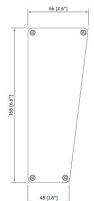

## Fastlane Desktop Remote dimensions (standard, dual remote console)

#### FASTLANE DESKTOP REMOTE CONSOLE TECHNICAL SPECIFICATIONS

| Operating Voltage                       | 12v DC @ approx.<br>300mA required                              |
|-----------------------------------------|-----------------------------------------------------------------|
| Power Consumption                       | 3.6 watts                                                       |
| Enclosure Materials                     | Black steel frame, stainless steel cover                        |
| Dimensions                              |                                                                 |
| Length                                  | 6.6" (168 mm)                                                   |
| Width                                   | 8.1-19.8" (205- 503.5 mm)(determined by the number of consoles) |
| Height                                  | 1.8" (45 mm) in front rising to 2.6" (66mm) in the rear         |
| Console Specific (without metal casing) |                                                                 |
| Length                                  | 5.12" (130 mm)                                                  |
| Width                                   | 3.92″ (99.5mm)                                                  |
| Height                                  | 1.06" (27 mm)                                                   |