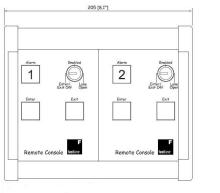

#### Operation

By pressing the appropriate button, security can grant staff and other visitors access through any of the operational lanes. Desktop Remote can house up to five consoles. One console controls one lane with visitor management and a remote alarm.

- Alarm Indication: a visual indicator notifies security personnel when a secondstage alarm has been triggered
- Visitor Entry and Exit: operator presses the appropriate button to grant access to any lane
- Key Switch and Mode Selector: key switch functions as both a simple control and an additional security feature.
- Safety: fire panel integration for tenant safety