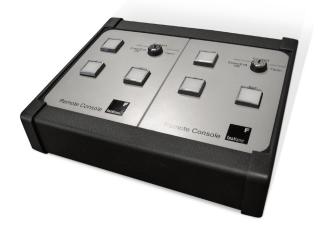

# Fastlane® Desktop Remote Console

#### Overview

INFILL

Desktop Remote models are designed to provide maximum operational flexibility for Fastlane turnstiles. They are mounted at the security desk and offer full lane control, access control, and alarm monitoring for each lane. These systems work with all Fastlane optical turnstiles.

#### Operation

By pressing the appropriate button, security can grant staff and other visitors access through any of the operational lanes. Desktop Remote can house up to five consoles. One console controls one lane with visitor management and a remote alarm.

- Alarm Indication: a visual indicator notifies security personnel when a secondstage alarm has been triggered
- Visitor Entry and Exit: operator presses the appropriate button to grant access to any lane
- Key Switch and Mode Selector: key switch functions as both a simple control and an additional security feature.
- Safety: fire panel integration for tenant safety