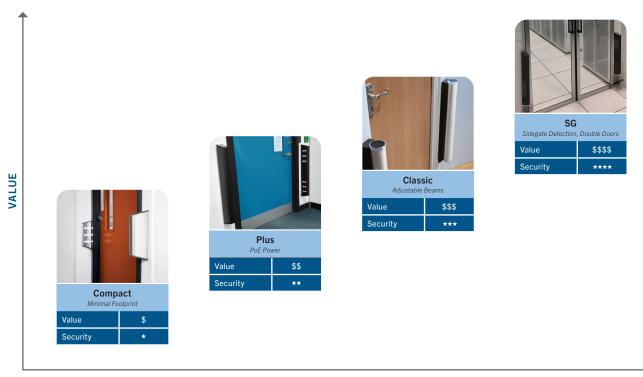

## Selecting the Right Door Detective for Your Needs

Choosing the right Door Detective model is essential for protecting your interior doors. Each model has unique features that cater to the specific needs of your business and employees, and can easily be incorporated into your overall security strategy.

#### **SECURITY**

#### DOOR DETECTIVE COMPARISON CHART

| Unique Capabilities:           | Compact          | Plus               | Classic          | SG                 |
|--------------------------------|------------------|--------------------|------------------|--------------------|
| Tailgate Deterrence            | Υ                | Υ                  | Υ                | Υ                  |
| Population Counting            | Υ                | Υ                  | Υ                | Υ                  |
| Lockdown Capabilities          | Υ                | Υ                  | Υ                | Υ                  |
| Anti-Crawl Protection          | N                | Υ                  | Υ                | Υ                  |
| Adjustable Beams               | N                | N                  | Υ                | N                  |
| Collusion Detection            | N                | N                  | N                | Υ                  |
| Features and Options:          |                  |                    |                  |                    |
| Size (H x W x L, in inches)    | 11.9 x 2.4 x 4.3 | 29.6 x 2.47 x 4.68 | 26.2 x 2.8 x 4.0 | 29.6 x 2.47 x 4.68 |
| Tailgate Detection (in inches) | 1.97             | 0.25               | 1.97             | 0.25               |
| Lane Width (max, in inches)    | 88.6             | 88.6               | 98.4             | 88.6               |