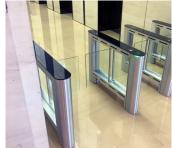

### Customize Your Vision

Transform standard turnstiles into stunning entrance solutions that complement your space and wow your visitors. From sleek metallic finishes and distinctive pedestal designs to customized barrier glass, Smarter Security's Fastlane turnstiles can be tailored to match your architectural vision while maintaining the highest levels of security. View our most popular models below with their custom variations to inspire your next project.