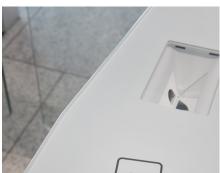

- Standard Deep Black Quartz Corian® tops with concealed reader integration
- Premium material options including glass, stone and custom Corian® colors
- Square or round end cap profiles with optional LED status indicators
- Integrated mounting solutions for access control devices
- Multiple corner radius options to match architectural style

## ) Technical Integration

Create an intelligent security hub by leveraging Fastlane's comprehensive integration capabilities. Our turnstiles serve as sophisticated platforms that seamlessly incorporate advanced technologies while maintaining sleek aesthetics and reliable operation.

- Multi-technology credential readers
- Advanced biometric systems
- Elevator dispatch interfaces
- Video surveillance integration
- Weapons detection systems
- Time-sensitive visitor management
- Network monitoring capabilities