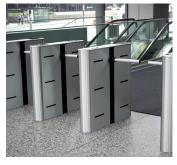

Advanced biometric systems
- Elevator dispatch interfaces
- Video surveillance integration
- Weapons detection systems
- Time-sensitive visitor management
- Network monitoring capabilities





# **Transformations**that Make a Statement

### Customize Your Vision

Transform standard turnstiles into stunning entrance solutions that complement your space and wow your visitors. From sleek metallic finishes and distinctive pedestal designs to customized barrier glass, Smarter Security's Fastlane turnstiles can be tailored to match your architectural vision while maintaining the highest levels of security. View our most popular models below with their custom variations to inspire your next project.

## Fastlane Glassgate 150

STANDARD











### Fastlane Plus 400 MA

STANDARD

CUSTOMIZED









### **About Smarter Security**

Smarter Security is North America's preeminent security company for Entrance Control security. Unlike other solutions, our Fastlane® turnstiles and Door Detective® products all harness the power of advanced neural network technology to provide unrivaled intelligence to pedestrian access control. We provide seamless security for some of the world's most iconic buildings, including over 50% of the Fortune 100 and thousands of commercial, campus, and government lobbies. With Smarter Security, organizations achieve a layered security strategy with a lower total cost of ownership. Visit www.smartersecurity.com.

For more information, email us at info@smartersecurity.com or call us at 800.943.0043