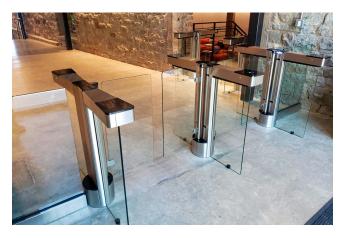

### Customize Your Vision

Transform standard turnstiles into stunning entrance solutions that complement your space and wow your visitors. From sleek metallic finishes and distinctive pedestal designs to customized barrier glass, Smarter Security's Fastlane turnstiles can be tailored to match your architectural vision while maintaining the highest levels of security. View our most popular models below with their custom variations to inspire your next project.

### Fastlane Plus 400 MA

STANDARD

CUSTOMIZED