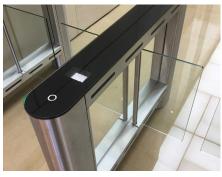

# 2&3 Tops and End Caps

The uppermost surfaces and end sections of Fastlane turnstiles offer prime opportunities for both practical customization and design enhancement. Our versatile options seamlessly integrate essential functionality while elevating the overall aesthetic impact.

- Standard Deep Black Quartz Corian® tops with concealed reader integration
- Premium material options including glass, stone and custom Corian® colors
- Square or round end cap profiles with optional LED status indicators
- Integrated mounting solutions for access control devices
- Multiple corner radius options to match architectural style