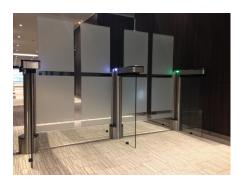

# **4**) – Glass Barriers

Take your entrance beyond basic security with glass barriers that make a statement. Each barrier becomes an opportunity to reinforce your brand identity while maintaining the transparency and elegance that Fastlane is known for.

- Low-iron glass options for crystal clarity
- Custom widths to complement wider-lane options
- Decorative patterns and frosting options
- Corporate logo integration

Build the perfect foundation for your entrance control system with pedestals engineered to your specifications. Each modification maintains our industry-leading detection capabilities while adapting to your unique architectural and operational requirements.