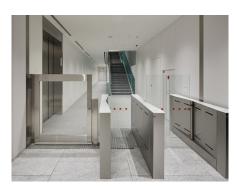

# **Elevate** Your Space

Transform your entrance from functional to extraordinary with Fastlane's comprehensive suite of customization options.

- **Finishes:** Rimex® metals, woods, and powder-coated paints to match brand colors
- **Tops:** Corian® inserts, back-painted glass, metals and integrated displays
- **End Caps:** Square or rounded ends with sharp or radius corners

- 4 Glass Accents: Frosted glass, logos or decorative accents
- **Pedestal Modifications:** Longer, wider, taller or in different shapes.
- **Technical Integrations:** Adaptive for 3rd-party technical integrations