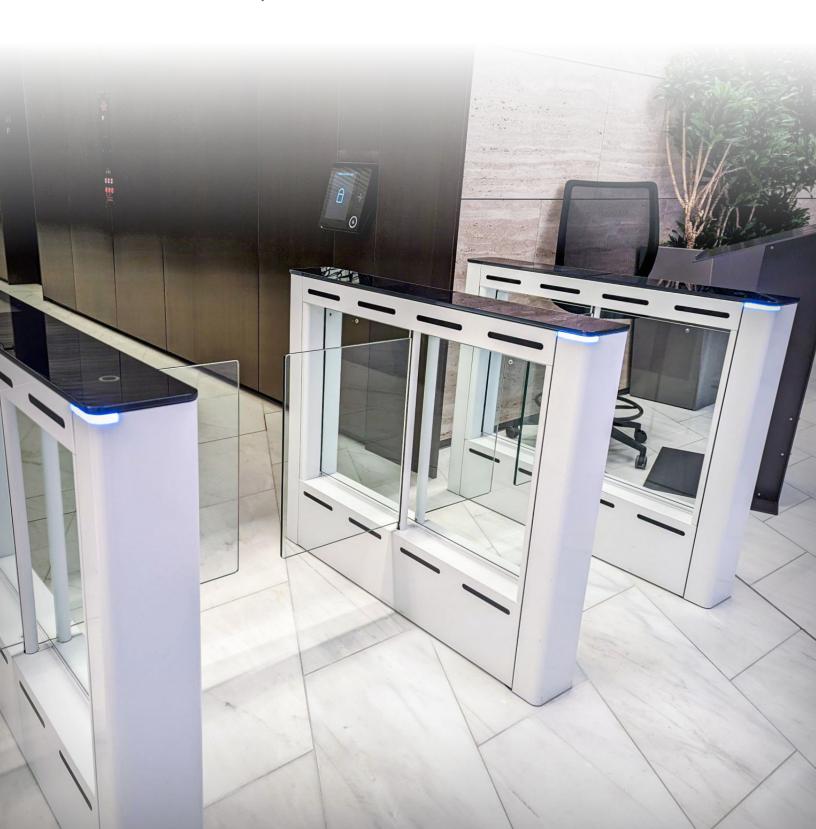

# Reimagined

Fastlane turnstiles lead the industry with customization options that allow buildings to set the tone for a safe and efficient lobby.

Elevate your lobby security with Fastlane turnstiles, where precision-engineered entrance control meets modern design. Our customizable options—ranging from unique pedestal shapes and premium finishes to bespoke graphics—allow architects to transform security barriers into elegant elements that enhance visitor experiences while maintaining uncompromising protection.

## Engineering Excellence: The Fastlane Foundation

Every Fastlane turnstile embodies precision engineering and masterful craftsmanship that redefines industry standards. Before exploring customization options, it's important to understand the exceptional quality engineered into every standard unit.

- Premium Construction: 304 stainless steel with sophisticated horizontal grain finish, delivering unmatched durability with timeless elegance.
- Glass Design: 10mm toughened safety glass barriers providing superior clarity and strength compared to industry-standard 8mm barriers.
- **Precision Engineering:** Meticulous craftsmanship with precision welds and seamless joints.
- Intelligent Processing: Advanced microprocessors with beam infrared matrix with detecting accuracy to 1/4" and one person per second throughput.
- Environmental Leadership: Low voltage design consuming just 421kW hours annually while maintaining peak performance.