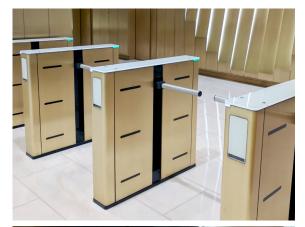

# **Elevate** Your Space

Transform your entrance from functional to extraordinary with Fastlane's comprehensive suite of customization options.

- **Finishes:** Rimex® metals, woods, and powder-coated paints to match brand colors
- **Tops:** Corian® inserts, back-painted glass, metals and integrated displays
- **End Caps:** Square or rounded ends with sharp or radius corners

# 2&3 Tops and End Caps

The uppermost surfaces and end sections of Fastlane turnstiles offer prime opportunities for both practical customization and design enhancement. Our versatile options seamlessly integrate essential functionality while elevating the overall aesthetic impact.

- Standard Deep Black Quartz Corian® tops with concealed reader integration
- Premium material options including glass, stone and custom Corian® colors
- Square or round end cap profiles with optional LED status indicators
- Integrated mounting solutions for access control devices
- Multiple corner radius options to match architectural style