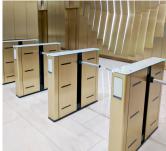

### Customize Your Vision

Transform standard turnstiles into stunning entrance solutions that complement your space and wow your visitors. From sleek metallic finishes and distinctive pedestal designs to customized barrier glass, Smarter Security's Fastlane turnstiles can be tailored to match your architectural vision while maintaining the highest levels of security. View our most popular models below with their custom variations to inspire your next project.

## Fastlane Glassgate 150

STANDARD