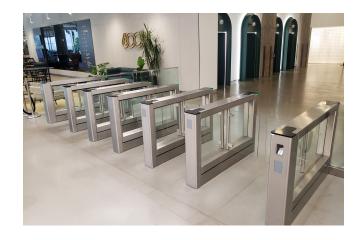

### Customize Your Vision

Transform standard turnstiles into stunning entrance solutions that complement your space and wow your visitors. From sleek metallic finishes and distinctive pedestal designs to customized barrier glass, Smarter Security's Fastlane turnstiles can be tailored to match your architectural vision while maintaining the highest levels of security. View our most popular models below with their custom variations to inspire your next project.

## Fastlane Glassgate 150

STANDARD