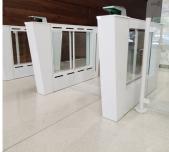

### Customize Your Vision

Transform standard turnstiles into stunning entrance solutions that complement your space and wow your visitors. From sleek metallic finishes and distinctive pedestal designs to customized barrier glass, Smarter Security's Fastlane turnstiles can be tailored to match your architectural vision while maintaining the highest levels of security. View our most popular models below with their custom variations to inspire your next project.