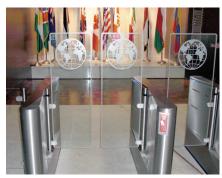

# **4**) – Glass Barriers

Take your entrance beyond basic security with glass barriers that make a statement. Each barrier becomes an opportunity to reinforce your brand identity while maintaining the transparency and elegance that Fastlane is known for.

- Low-iron glass options for crystal clarity
- Custom widths to complement wider-lane options
- Decorative patterns and frosting options
- Corporate logo integration

Build the perfect foundation for your entrance control system with pedestals engineered to your specifications. Each modification maintains our industry-leading detection capabilities while adapting to your unique architectural and operational requirements.