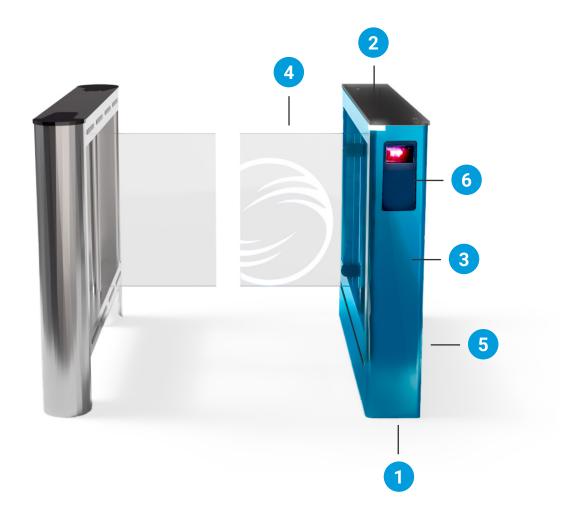

# **Elevate** Your Space

Transform your entrance from functional to extraordinary with Fastlane's comprehensive suite of customization options.

- **Finishes:** Rimex® metals, woods, and powder-coated paints to match brand colors
- **Tops:** Corian® inserts, back-painted glass, metals and integrated displays
- **End Caps:** Square or rounded ends with sharp or radius corners

- 4 Glass Accents: Frosted glass, logos or decorative accents
- **Pedestal Modifications:** Longer, wider, taller or in different shapes.
- **Technical Integrations:** Adaptive for 3rd-party technical integrations

# 2&3 Tops and End Caps

The uppermost surfaces and end sections of Fastlane turnstiles offer prime opportunities for both practical customization and design enhancement. Our versatile options seamlessly integrate essential functionality while elevating the overall aesthetic impact.

- Standard Deep Black Quartz Corian® tops with concealed reader integration
- Premium material options including glass, stone and custom Corian® colors
- Square or round end cap profiles with optional LED status indicators
- Integrated mounting solutions for access control devices
- Multiple corner radius options to match architectural style

# **4**) – Glass Barriers

Take your entrance beyond basic security with glass barriers that make a statement. Each barrier becomes an opportunity to reinforce your brand identity while maintaining the transparency and elegance that Fastlane is known for.

- Low-iron glass options for crystal clarity
- Custom widths to complement wider-lane options
- Decorative patterns and frosting options
- Corporate logo integration

Build the perfect foundation for your entrance control system with pedestals engineered to your specifications. Each modification maintains our industry-leading detection capabilities while adapting to your unique architectural and operational requirements.