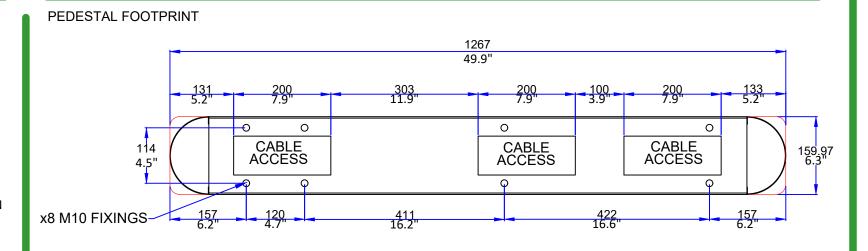

BLACK ACID ETCHED FASTLANE WORD AND LOGO ON ALL BLANK END PANELS (NO END OF LANE

INDICATOR END PANELS)

PRODUCT: FASTLANE PLUS 400 AS

TITLE: GENERAL INFORMATION

DRAWING No: FP400AS\_A5

FOR SALES INFORMATION ONLY -SUBJECT TO CHANGE ALL DIMENSIONS +/-2mm