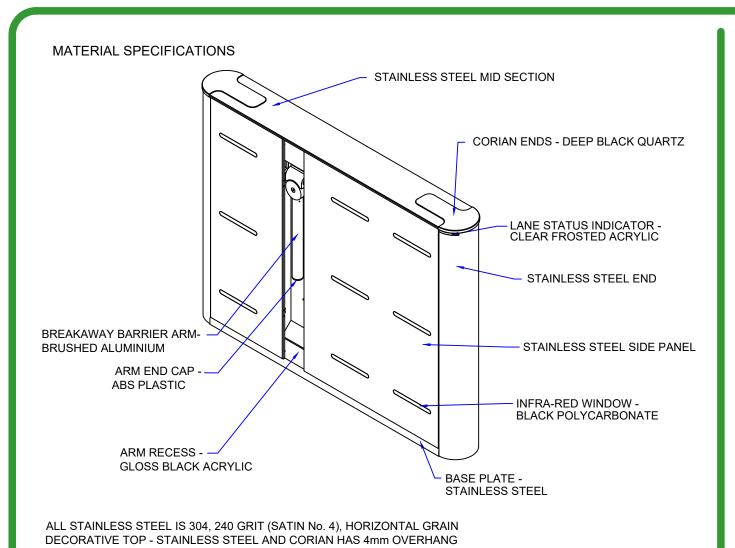

BLACK ACID ETCHED FASTLANE WORD AND LOGO ON ALL BLANK END PANELS (NO END OF LANE

INDICATOR END PANELS)

PRODUCT: FASTLANE PLUS 400 AS

TITLE: GENERAL INFORMATION

DRAWING No: FP400AS\_A5

FOR SALES INFORMATION ONLY -SUBJECT TO CHANGE ALL DIMENSIONS +/-2mm