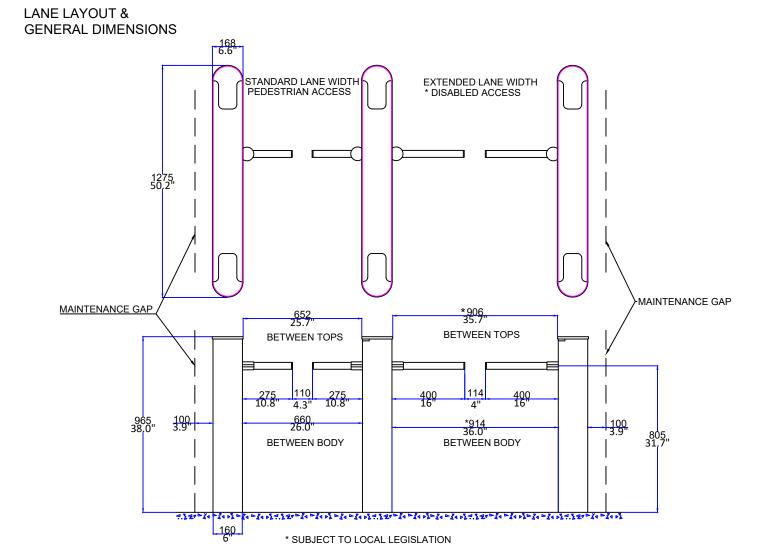

BLACK ACID ETCHED FASTLANE WORD AND LOGO ON ALL BLANK END PANELS (NO END OF LANE

INDICATOR END PANELS)

PRODUCT: FASTLANE PLUS 400 AS

TITLE: GENERAL INFORMATION

DRAWING No: FP400AS\_A5

FOR SALES INFORMATION ONLY -SUBJECT TO CHANGE ALL DIMENSIONS +/-2mm