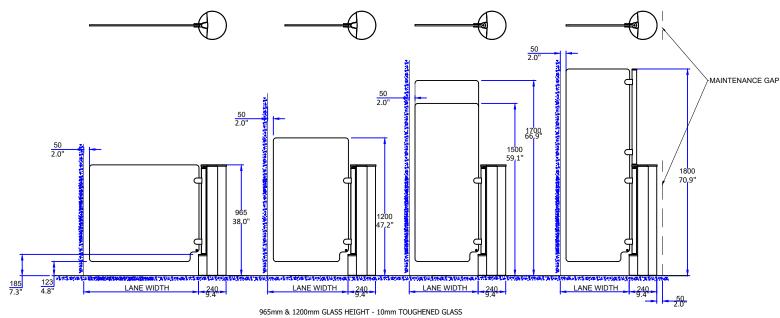

## **READER DETAILS**

LANE LAYOUT & **GENERAL DIMENSIONS** 

 $1500 \mathrm{mm}$  &  $1800 \mathrm{mm}$  GLASS HEIGHT - TWO PIECES OF 5 mm TOUGHENED GLASS WITH 1.5 mm LAMINATE FILM IN BETWEEN

| LANE WIDTH | HEIGHT OPTIONS |        |        |        |        |
|------------|----------------|--------|--------|--------|--------|
| 1000mm     | 965mm          |        |        |        |        |
| 700mm      | 965mm          | 1200mm |        |        |        |
| 600mm      | 965mm          | 1200mm | 1500mm | 1700mm | 1800mm |