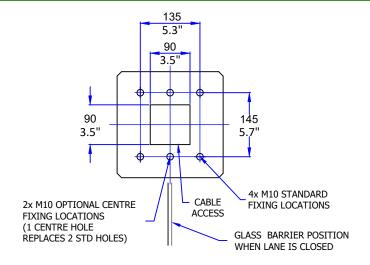

## PEDESTAL FOOTPRINT

**PRODUCT: PASSGATE 300** 

**TITLE: GENERAL INFORMATION** 

**DRAWING No:** PASSGATE300 A5

FOR SALES INFORMATION ONLY-SUBJECT TO CHANGE

ALL DIMENSIONS +/- 2MM

This document is the copyright of Integrated Design Ltd