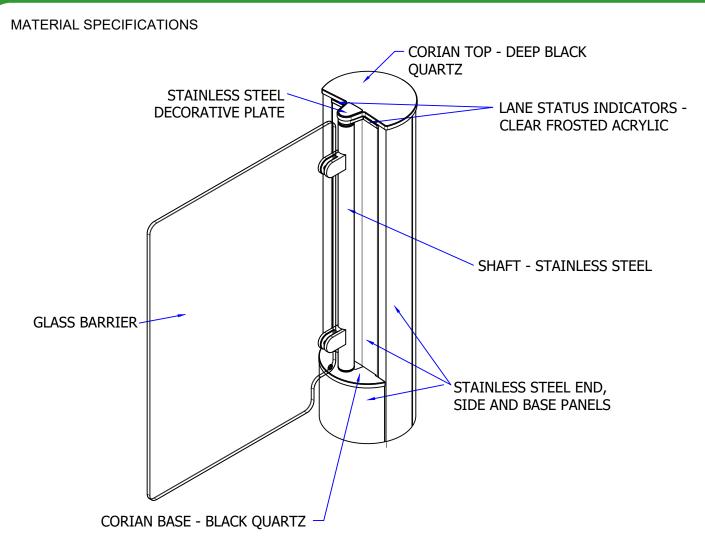

ALL STAINLESS STEEL IS 304, 240 GRIT (SATIN No. 4), HORIZONTAL GRAIN ALL GLASS IS TOUGHENED- EN 12150