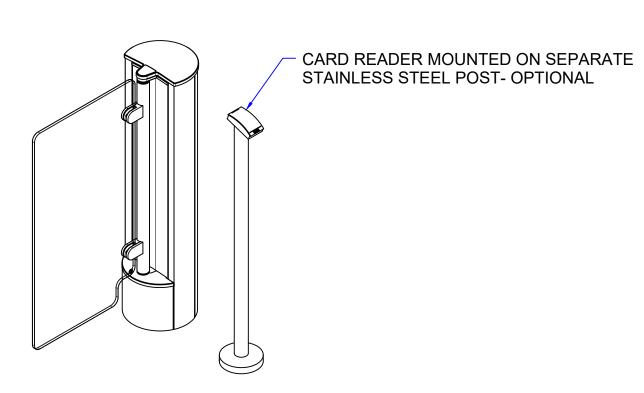

## **READER DETAILS**

LANE LAYOUT & **GENERAL DIMENSIONS** 

 $1500 \mathrm{mm}$  &  $1800 \mathrm{mm}$  GLASS HEIGHT - TWO PIECES OF 5 mm TOUGHENED GLASS WITH 1.5 mm LAMINATE FILM IN BETWEEN

| LANE WIDTH | HEIGHT OPTIONS |        |        |        |        |
|------------|----------------|--------|--------|--------|--------|
| 1000mm     | 965mm          |        |        |        |        |
| 700mm      | 965mm          | 1200mm |        |        |        |
| 600mm      | 965mm          | 1200mm | 1500mm | 1700mm | 1800mm |