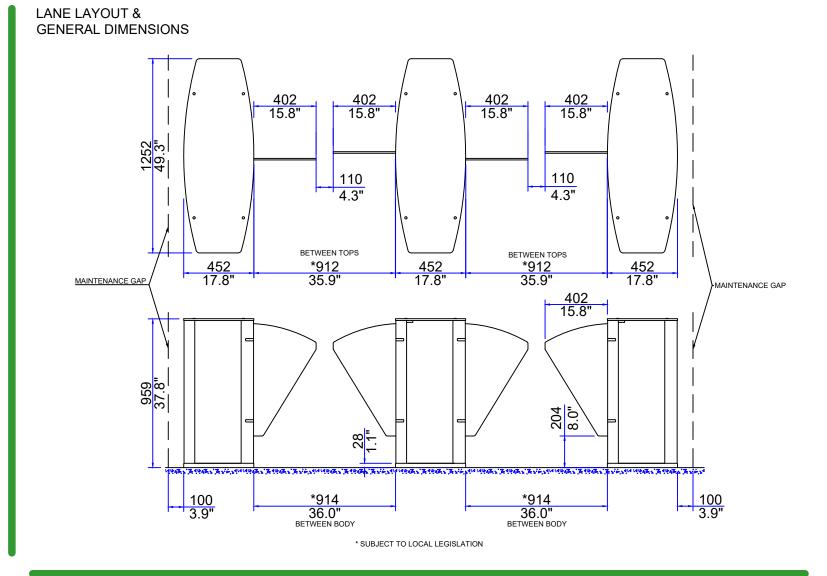

## **DRAWING No:** GWDDAS\_A6

FOR SALES INFORMATION ONLY-SUBJECT TO CHANGE ALL DIMENSIONS +/-2mm

This document is the copyright of Integrated Design LTD

fastlane