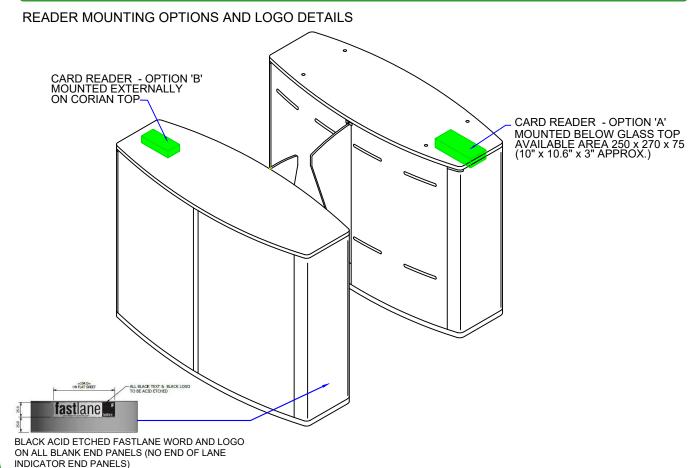

## MATERIAL SPECIFICATIONS DECORATIVE TOP - LOW IRON TOUGHENED GLASS, WHITE CERAMIC PAINTED UNDERSIDE UL OPTIONS: CORIAN, STONE, STAINLESS STEEL GLOSS BLACK ACRYLIC ALANE STATUS INDICATOR-CLEAR FROSTED ACRYLIC STAINLESS STEEL END NIFRA-RED WINDOW-BLACK POLYCARBONATE ALL GLASS IS TOUGHENED - EN12150 / ANSI 297.1 ALL STAINLESS STEEL IS 304, 240 GRIT (SATIN No. 4), HORIZONTAL GRAIN