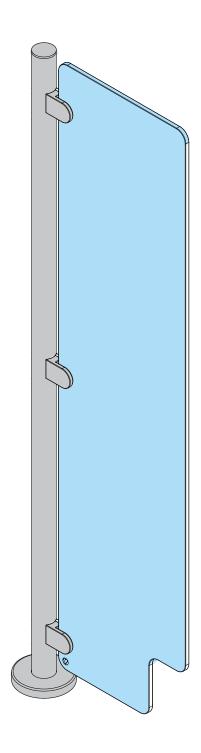

GENERAL MATERIAL SPECIFICATIONS

BRUSHED STAINLESS STEEL 304 GLASS CLAMPS.

FROM 965 TO 1500 HEIGHT GG300 HANGING INFILL

100 mm
[3.9 in]

4x M10 FLOOR FIXING POSITIONS.
FIX POSTS WITH M10 FIXINGS INTO
CONCRETE SLAB IN FLOOR SUBSTRATE
TO A MINIMUM DEPTH OF 4"

1700 & 1800 HEIGHT GG300 HANGING INFILL

**PRODUCT:** GG300 HANGING INFILL

**TITLE: GENERAL INFORMATION** 

**DRAWING No:** GG300INFILL\_A2

FOR SALES INFORMATION ONLY-SUBJECT TO CHANGE

ALL DIMENSIONS NOMINAL

1800 HEIGHT GG300 HANGING INFILL

This document is the copyright of Integrated Design Ltd

**PRODUCT:** GG300 HANGING INFILL

**TITLE: SALES ILLUSTRATION** 

**DRAWING No:** GG300INFILL\_A1

FOR SALES INFORMATION ONLY-SUBJECT TO CHANGE