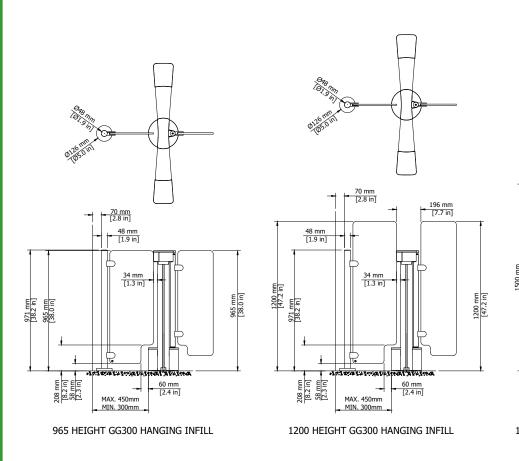

1700 & 1800 HEIGHT GG300 HANGING INFILL

**PRODUCT:** GG300 HANGING INFILL

**TITLE: GENERAL INFORMATION** 

**DRAWING No:** GG300INFILL\_A2

FOR SALES INFORMATION ONLY-SUBJECT TO CHANGE

ALL DIMENSIONS NOMINAL

ALL DIMENSIONS NOMINAL

This document is the copyright of Integrated Design Ltd