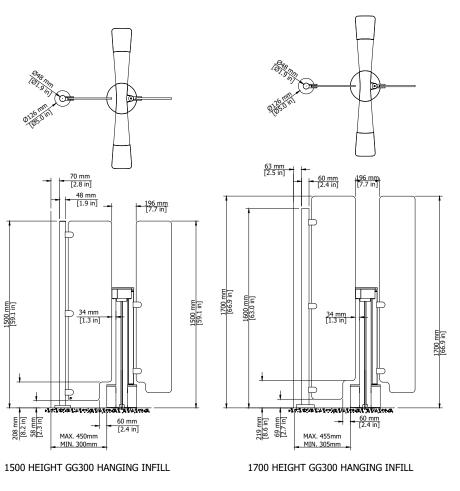

1700 & 1800 HEIGHT GG300 HANGING INFILL

**PRODUCT:** GG300 HANGING INFILL

**TITLE: GENERAL INFORMATION** 

**DRAWING No:** GG300INFILL\_A2

FOR SALES INFORMATION ONLY-SUBJECT TO CHANGE

ALL DIMENSIONS NOMINAL

ALL DIMENSIONS NOMINAL

This document is the copyright of Integrated Design Ltd