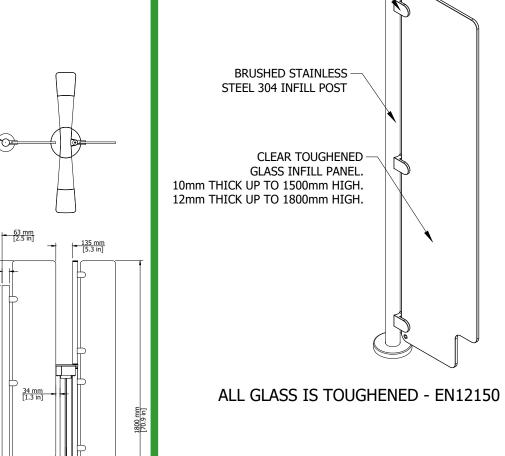

GENERAL MATERIAL SPECIFICATIONS

BRUSHED STAINLESS STEEL 304 GLASS CLAMPS.

FROM 965 TO 1500 HEIGHT GG300 HANGING INFILL

100 mm
[3.9 in]

4x M10 FLOOR FIXING POSITIONS.
FIX POSTS WITH M10 FIXINGS INTO
CONCRETE SLAB IN FLOOR SUBSTRATE
TO A MINIMUM DEPTH OF 4"