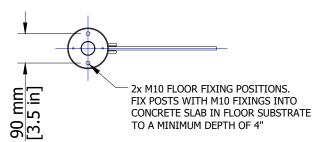

GENERAL MATERIAL SPECIFICATIONS

BRUSHED STAINLESS STEEL 304 GLASS CLAMPS.

FROM 965 TO 1500 HEIGHT GG300 HANGING INFILL

100 mm
[3.9 in]

4x M10 FLOOR FIXING POSITIONS.
FIX POSTS WITH M10 FIXINGS INTO
CONCRETE SLAB IN FLOOR SUBSTRATE
TO A MINIMUM DEPTH OF 4"