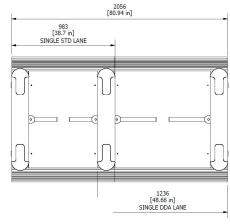

Each component part of the Floor Protector is clamped to a pair of Unistrut® Single Channels.

| Base                                                                                                      | Lane width                                  | Material                       |
|-----------------------------------------------------------------------------------------------------------|---------------------------------------------|--------------------------------|
| <ul> <li>Height: .79" (20 mm)</li> </ul>                                                                  | <ul> <li>Std. lane: 26" (660 mm)</li> </ul> | <ul> <li>Mild Steel</li> </ul> |
| <ul> <li>Slope Angle: 1 in 12</li> </ul>                                                                  | • ADA lane: 36"<br>(914 mm)                 |                                |
| <ul> <li>Length: vary based on<br/>model chosen example<br/>38" (967 mm) for Fastlane<br/>Plus</li> </ul> |                                             |                                |
| <ul> <li>Black rubber ramps extend<br/>8.75" beyond model length<br/>upon entry and exit</li> </ul>       |                                             |                                |

DEMOTES FACTOON

DETAILS

**Mechanical Layout Drawings** (Floor Protector for Fastlane Plus 400 MA)

Floor Protector dimensions may vary based on Fastlane tunrnstile model.

\* Due to continuous improvements, specifications are subject to change without prior notice.