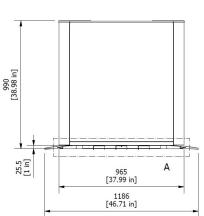

DEMOTES FACTOON

DETAILS

**Mechanical Layout Drawings** (Floor Protector for Fastlane Plus 400 MA)

Floor Protector dimensions may vary based on Fastlane tunrnstile model.

\* Due to continuous improvements, specifications are subject to change without prior notice.