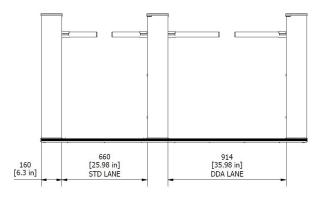

Each component part of the Floor Protector is clamped to a pair of Unistrut® Single Channels.

| Base                                                                                                      | Lane width                                  | Material                       |
|-----------------------------------------------------------------------------------------------------------|---------------------------------------------|--------------------------------|
| <ul> <li>Height: .79" (20 mm)</li> </ul>                                                                  | <ul> <li>Std. lane: 26" (660 mm)</li> </ul> | <ul> <li>Mild Steel</li> </ul> |
| <ul> <li>Slope Angle: 1 in 12</li> </ul>                                                                  | • ADA lane: 36"<br>(914 mm)                 |                                |
| <ul> <li>Length: vary based on<br/>model chosen example<br/>38" (967 mm) for Fastlane<br/>Plus</li> </ul> |                                             |                                |
| <ul> <li>Black rubber ramps extend<br/>8.75" beyond model length<br/>upon entry and exit</li> </ul>       |                                             |                                |

DEMOTES FACTOON

DETAILS

**Mechanical Layout Drawings** (Floor Protector for Fastlane Plus 400 MA)

Floor Protector dimensions may vary based on Fastlane tunrnstile model.

\* Due to continuous improvements, specifications are subject to change without prior notice.