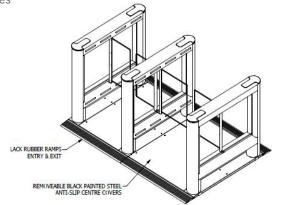

#### Accessibility

Floor Protector meets ADA specifications, and the angle and height of the ramp ensure ADA compliance and wheelchair friendly access.

EXAMPLES OF FLOOR PROTECTORS

#### Mild Steel

The Fastlane® Floor Protector System is a series of metal components that are designed to allow the installation of Fastlane® turnstiles in an area where cables cannot be run under the floor.

The Floor Protector can also be used for temporary installations and enables pedestals to be installed quickly and cost effectively, without drilling or otherwise damaging the floor on which they stand.

Each component part of the Floor Protector is clamped to a pair of Unistrut® Single Channels.

| Base                                                                                                      | Lane width                                  | Material                       |
|-----------------------------------------------------------------------------------------------------------|---------------------------------------------|--------------------------------|
| <ul> <li>Height: .79" (20 mm)</li> </ul>                                                                  | <ul> <li>Std. lane: 26" (660 mm)</li> </ul> | <ul> <li>Mild Steel</li> </ul> |
| <ul> <li>Slope Angle: 1 in 12</li> </ul>                                                                  | • ADA lane: 36"<br>(914 mm)                 |                                |
| <ul> <li>Length: vary based on<br/>model chosen example<br/>38" (967 mm) for Fastlane<br/>Plus</li> </ul> |                                             |                                |
| <ul> <li>Black rubber ramps extend<br/>8.75" beyond model length<br/>upon entry and exit</li> </ul>       |                                             |                                |