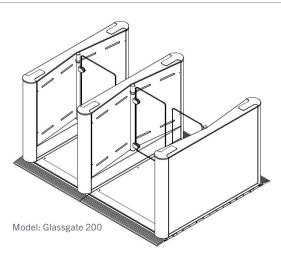

#### Accessibility

Floor Protector meets ADA specifications, and the angle and height of the ramp ensure ADA compliance and wheelchair friendly access.

EXAMPLES OF FLOOR PROTECTORS

#### Mild Steel

The Fastlane® Floor Protector System is a series of metal components that are designed to allow the installation of Fastlane® turnstiles in an area where cables cannot be run under the floor.

The Floor Protector can also be used for temporary installations and enables pedestals to be installed quickly and cost effectively, without drilling or otherwise damaging the floor on which they stand.

Each component part of the Floor Protector is clamped to a pair of Unistrut® Single Channels.

| Base                                                                                                      | Lane width                                  | Material                       |
|-----------------------------------------------------------------------------------------------------------|---------------------------------------------|--------------------------------|
| <ul> <li>Height: .79" (20 mm)</li> </ul>                                                                  | <ul> <li>Std. lane: 26" (660 mm)</li> </ul> | <ul> <li>Mild Steel</li> </ul> |
| <ul> <li>Slope Angle: 1 in 12</li> </ul>                                                                  | • ADA lane: 36"<br>(914 mm)                 |                                |
| <ul> <li>Length: vary based on<br/>model chosen example<br/>38" (967 mm) for Fastlane<br/>Plus</li> </ul> |                                             |                                |
| <ul> <li>Black rubber ramps extend<br/>8.75" beyond model length<br/>upon entry and exit</li> </ul>       |                                             |                                |