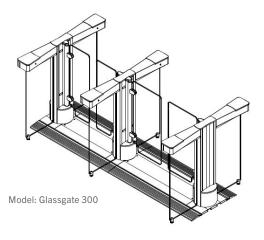

#### Accessibility

Floor Protector meets ADA specifications, and the angle and height of the ramp ensure ADA compliance and wheelchair friendly access.

EXAMPLES OF FLOOR PROTECTORS

#### Mild Steel

The Fastlane® Floor Protector System is a series of metal components that are designed to allow the installation of Fastlane® turnstiles in an area where cables cannot be run under the floor.

The Floor Protector can also be used for temporary installations and enables pedestals to be installed quickly and cost effectively, without drilling or otherwise damaging the floor on which they stand.

Each component part of the Floor Protector is clamped to a pair of Unistrut® Single Channels.

| Base                                                                                                      | Lane width                                  | Material                       |
|-----------------------------------------------------------------------------------------------------------|---------------------------------------------|--------------------------------|
| <ul> <li>Height: .79" (20 mm)</li> </ul>                                                                  | <ul> <li>Std. lane: 26" (660 mm)</li> </ul> | <ul> <li>Mild Steel</li> </ul> |
| <ul> <li>Slope Angle: 1 in 12</li> </ul>                                                                  | • ADA lane: 36"<br>(914 mm)                 |                                |
| <ul> <li>Length: vary based on<br/>model chosen example<br/>38" (967 mm) for Fastlane<br/>Plus</li> </ul> |                                             |                                |
| <ul> <li>Black rubber ramps extend<br/>8.75" beyond model length<br/>upon entry and exit</li> </ul>       |                                             |                                |