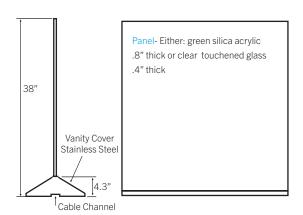

# 2. Fastlane Free Standing Infill System dimensions

(standard)

### Cable Access

3.94"x.63" (100x16mm)