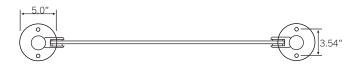

#### Post dimensions Fixed model:

- Post Height: 38" (965
- Diameter: 1.9" (48 mm)
- Base Diameter: 5" (125
- Fixings: 2 x M10 fixings (fixed-only)