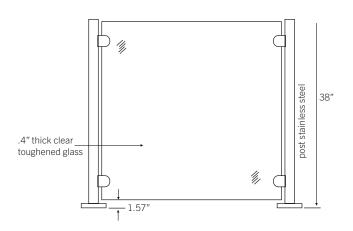

## 1. Fixed Infill System dimensions

(standard)

#### Post dimensions Fixed model:

- Post Height: 38" (965
- Diameter: 1.9" (48 mm)
- Base Diameter: 5" (125
- Fixings: 2 x M10 fixings (fixed-only)

### **Materials**

- Panels: .4" (10 mm clear toughened glass
- Posts and fittings: brushed stainless steel