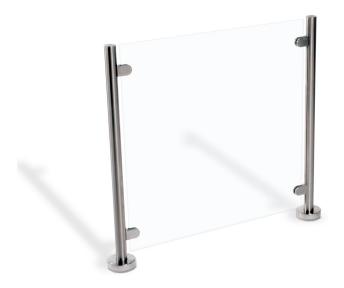

#### Post dimensions Fixed model:

- Post Height: 38" (965
- Diameter: 1.9" (48 mm)
- Base Diameter: 5" (125
- Fixings: 2 x M10 fixings (fixed-only)

### **Materials**

- Panels: .4" (10 mm clear toughened glass
- Posts and fittings: brushed stainless steel

## Panel width

- 19.7" (500 mm), post center to post center
- 39.4" (1000 mm)
- Custom width up to 39.4"(1000 mm)

Free-standing Model Options:

- 19.7" (500 mm)
- 39.4" (1000 mm)

Wall Mounted:

- For gaps up to 20" (500
- Minimum gaps of 11.8" (300 mm)

## Panel height

- Standard height for all models is - 39" (1000
- Fixed/ Wall Mounted infill fullheight: 70.9" (1800 mm)