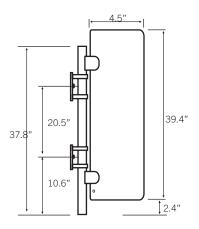

## 3. Fastlane Wall Mounted Infill

The Fastlane Wall Mounted Infill is available for gaps minimum of  $11.8^{\prime\prime}$  (300mm) to a maximum of 20" (500mm). Available in 1000, 1500, and 1800 tall Infill.