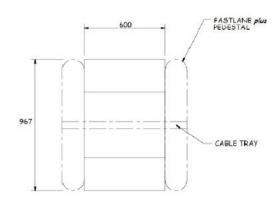

#### Technical specifications

| Base            |                                                                     |
|-----------------|---------------------------------------------------------------------|
| Max Height      | .79" (20 mm)                                                        |
| Slope Angle     | 1 in 12                                                             |
| Lane Width      | 26" (660 mm) standard<br>36" (915 mm) disabled                      |
| Length          | 38" (967 mm) for Fastlane Plus<br>Other options for other pedestals |
| Material        | Mild Steel                                                          |
| Cable tray dims | 2" x .6" (50 mm x 15 mm)                                            |
| Color           | Black                                                               |

### Mechanical Layout Drawings

Manufactured by Integrated Design Limited. Fastlane is a registered trademark of IDL, 1995.

©2017 Smarter Security, Inc. All Rights Reserved