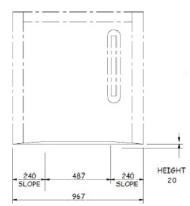

#### Technical specifications

| Base            |                                                                     |
|-----------------|---------------------------------------------------------------------|
| Max Height      | .79" (20 mm)                                                        |
| Slope Angle     | 1 in 12                                                             |
| Lane Width      | 26" (660 mm) standard<br>36" (915 mm) disabled                      |
| Length          | 38" (967 mm) for Fastlane Plus<br>Other options for other pedestals |
| Material        | Mild Steel                                                          |
| Cable tray dims | 2" x .6" (50 mm x 15 mm)                                            |
| Color           | Black                                                               |

### Mechanical Layout Drawings

Manufactured by Integrated Design Limited. Fastlane is a registered trademark of IDL, 1995.

©2017 Smarter Security, Inc. All Rights Reserved