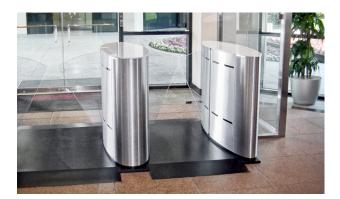

# Supplemental Floor Protection System

Fastlane Floor Protector is a modular system designed to enable usage of Fastlane turnstiles without the need for drilling fixing bolts into the floor or running a conduit for cables under the floor between pedestals.

#### Overview

Floor Protector allows for quick, efficient, and cost-effective installation of Fastlane optical turnstiles without damaging the floor of the building.

#### **Applications**

Floor Protector is ideal for applications where the flooring materials used (such as marble, tile, granite, etc.) in the floor restrict drilling and cabling or where any such work would be prohibited. Additionally, the system is useful for temporary installations where the tenants of a building are not allowed to affect the infrastructure of the building.