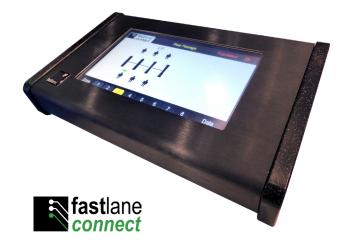

# Fastlane® Multilane Controller

## IP technology for entry control

Fastlane Multilane Controller is a touchscreen interface to easily manage multiple lanes of Fastlane turnstiles. It leverages the network connection of Fastlane Connect to bring more powerful control to Fastlane installations.

### **Descriptions**

Multilane Controller communicates with Fastlane turnstiles using IP over Ethernet and can monitor and control up to 63 lanes. With the network connection, managed lanes can be on the other side of the building, across the campus, or in any facility around the world. Any combination of IP-enabled Fastlane turnstiles can be managed with one unit.

Multilane Controller is an intuitive touchscreen display that is available in one of two form factors. It is available as a desktop unit fashioned with Corian ends to complement standard Fastlane tops. It is also available as a console that can be flush-mounted within a panel or desktop of a security desk.

#### Operation

Lane displays are grouped in sets up to eight and visually mimic the configurations and models installed for ease of identification. Entry and exit statuses and operation mode are all viewable and selectable by lane and visual alarms identify the lane in alarm.