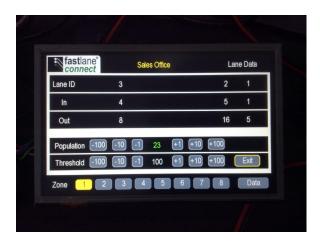

Population or occupancy counts are available with the Multilane Controller and apply for all lanes connected to the unit unless individual lanes are turned off. This population count is possible when "card out" and "free exit". Limits can be set to the counts on the lane enhancing both security and safety in emergency situations.

#### Data screen

Showing population counts

#### Lane configuration screen

Showing lane mode and statuses

<sup>\*</sup> Due to continuous improvements, specifications are subject to change without prior notice.