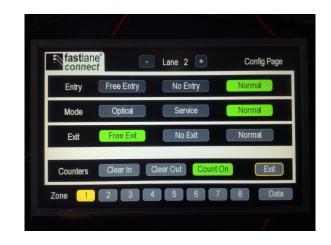

#### Operation

Lane displays are grouped in sets up to eight and visually mimic the configurations and models installed for ease of identification. Entry and exit statuses and operation mode are all viewable and selectable by lane and visual alarms identify the lane in alarm.

#### Lane configuration screen

Showing lane mode and statuses

<sup>\*</sup> Due to continuous improvements, specifications are subject to change without prior notice.