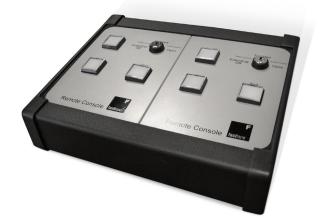

# Fastlane® Desktop **Remote Console**

Fastlane Desktop Remote is an intuitive system that provides control of turnstile lanes to staff at a lobby security desk. Never be caught off guard with simple controls and an easy-to-understand interface.

## **Overview**

Desktop Remote models are designed to provide maximum operational flexibility for Fastlane turnstiles. They are mounted at the security desk and offer full lane control, access control, and alarm monitoring for each lane. These systems work with all Fastlane optical turnstiles.

# **Operations**

INFILL

By pressing the appropriate button, security can grant staff and other visitors access through any of the operational lanes. Desktop Remote can house up to five consoles. One console controls one lane with visitor management and a remote alarm.