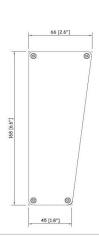

### TECHNICAL SPECIFICATIONS

| Operating Voltage             | Dimensions                                                                                                                                                                                        | Console Specific<br>(without metal casing)                                                               |
|-------------------------------|---------------------------------------------------------------------------------------------------------------------------------------------------------------------------------------------------|----------------------------------------------------------------------------------------------------------|
| • 12VDC @ 300mA               | <ul> <li>Width: 8.1-19.8" (205-503.5 mm)(determined by the number of consoles)</li> <li>Depth: 6.6" (168 mm)</li> <li>Height: 1.8" (45 mm) in front rising to 2.6" (66 mm) in the rear</li> </ul> | <ul> <li>Length: 3.92" (99.5 mm)</li> <li>Width: 5.12" (130 mm)</li> <li>Depth: 1.06" (27 mm)</li> </ul> |
| Power Consumption             | Enclosure Materials                                                                                                                                                                               |                                                                                                          |
| <ul> <li>3.6 watts</li> </ul> | <ul> <li>Black steel frame,<br/>stainless steel cover</li> </ul>                                                                                                                                  |                                                                                                          |