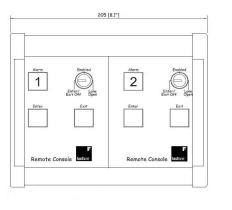

#### Fastlane Desktop Remote dimensions (standard, dual remote console)

## **Alarm Indication**

 A visual indicator notifies security personnel when a secondstage alarm has been triggered

## **Visitor Entry and Exit**

 Operator presses the appropriate button to grant access to any lane

## Key Switch and Mode Selector

 Key switch functions as both a simple control and an additional security feature

### TECHNICAL SPECIFICATIONS

| Operating Voltage             | Dimensions                                                                                                                                                                                        | Console Specific<br>(without metal casing)                                                               |
|-------------------------------|---------------------------------------------------------------------------------------------------------------------------------------------------------------------------------------------------|----------------------------------------------------------------------------------------------------------|
| • 12VDC @ 300mA               | <ul> <li>Width: 8.1-19.8" (205-503.5 mm)(determined by the number of consoles)</li> <li>Depth: 6.6" (168 mm)</li> <li>Height: 1.8" (45 mm) in front rising to 2.6" (66 mm) in the rear</li> </ul> | <ul> <li>Length: 3.92" (99.5 mm)</li> <li>Width: 5.12" (130 mm)</li> <li>Depth: 1.06" (27 mm)</li> </ul> |
| Power Consumption             | Enclosure Materials                                                                                                                                                                               |                                                                                                          |
| <ul> <li>3.6 watts</li> </ul> | <ul> <li>Black steel frame,<br/>stainless steel cover</li> </ul>                                                                                                                                  |                                                                                                          |