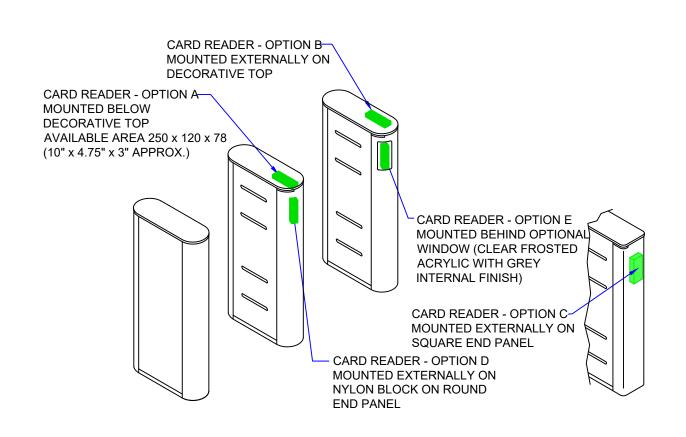

## LANE LAYOUT & **GENERAL DIMENSIONS** 168 6.6" 6.6" 6.6" STANDARD LANE WIDTH PEDESTRIAN ACCESS EXTENDED LANE WIDTH \* DISABLED ACCESS 446 |7.6" MAINTENANCE GAP MAINTENANCE GAP \* 906 35.7 25.7 BETWEEN TOPS 100 <sub>I</sub> 100 660 \*914 36.0" 3.9" 26.0' 3.9" BETWEEN BODY BETWEEN BODY 160 6.3" \* SUBJECT TO LOCAL LEGISLATION

## **READER MOUNTING OPTIONS**



## PEDESTAL FOOTPRINT



**PRODUCT: FASTLANE COMPACT** 

**TITLE: GENERAL INFORMATION** 

**DRAWING No:** FCOMPACT\_A3

FOR SALES INFORMATION ONLY-SUBJECT TO CHANGE ALL DIMENSIONS +/-2mm

This document is the copyright of Integrated Design LTD