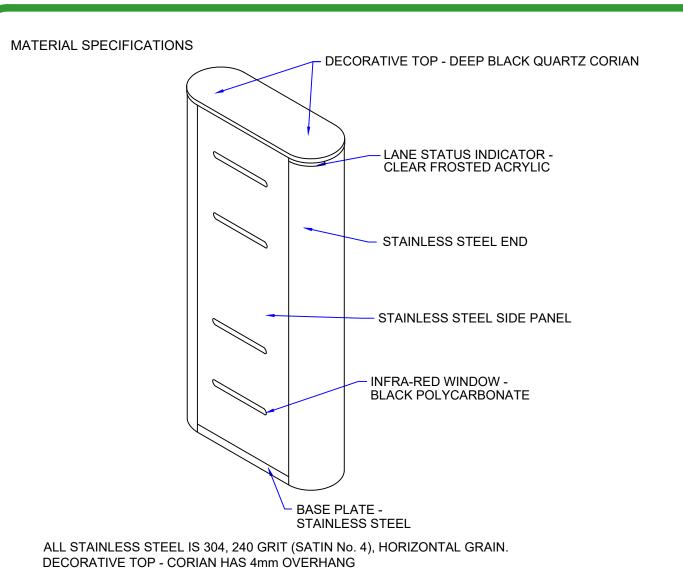

## LANE LAYOUT & **GENERAL DIMENSIONS** 168 6.6" 6.6" 6.6" STANDARD LANE WIDTH PEDESTRIAN ACCESS EXTENDED LANE WIDTH \* DISABLED ACCESS 446 |7.6" MAINTENANCE GAP MAINTENANCE GAP \* 906 35.7 25.7 BETWEEN TOPS 100 <sub>I</sub> 100 660 \*914 36.0" 3.9" 26.0' 3.9" BETWEEN BODY BETWEEN BODY 160 6.3" \* SUBJECT TO LOCAL LEGISLATION

## **READER MOUNTING OPTIONS**



## PEDESTAL FOOTPRINT



**PRODUCT: FASTLANE COMPACT** 

**TITLE: GENERAL INFORMATION** 

**DRAWING No:** FCOMPACT\_A3

FOR SALES INFORMATION ONLY-SUBJECT TO CHANGE ALL DIMENSIONS +/-2mm

This document is the copyright of Integrated Design LTD