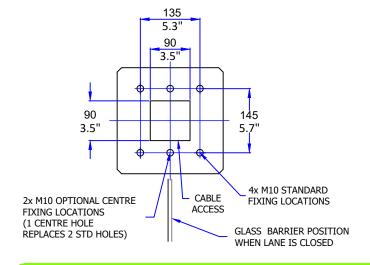

## PEDESTAL FOOTPRINT

**PRODUCT: INTELLIGATE 300** 

**TITLE: GENERAL INFORMATION** 

**DRAWING No:** INTELLIG300 V2\_A6

FOR SALES INFORMATION ONLY-SUBJECT TO CHANGE

ALL DIMENSIONS +/- 2MM

This document is the copyright of Integrated Design Ltd