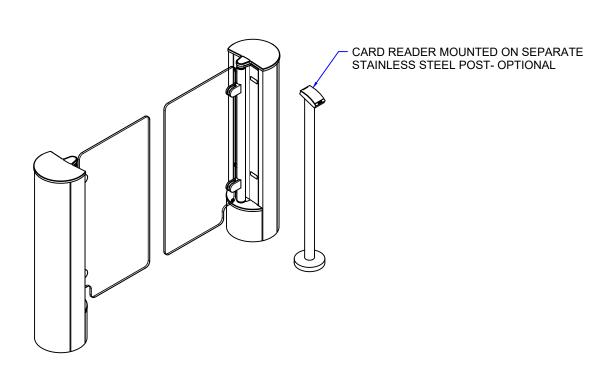

## MATERIAL SPECIFICATIONS



ALL STAINLESS STEEL IS 304, 240 GRIT (SATIN No. 4), HORIZONTAL GRAIN ALL GLASS IS TOUGHENED- EN 12150

## LANE LAYOUT & GENERAL DIMENSIONS



1500mm & 1800mm GLASS HEIGHT - TWO PIECES OF 5mm TOUGHENED GLASS WITH 1.5mm LAMINATE FILM IN BETWEEN

| LANE WIDTH | HEIGHT OPTIONS |        |        |        |
|------------|----------------|--------|--------|--------|
| 1000mm     | 965mm          | 1200mm | 1500mm | 1800mm |
| 1200mm     | 965mm          | 1200mm | 1500mm | 1800mm |
| 1400mm     | 965mm          | 1200mm |        |        |

## READER DETAILS



## PEDESTAL FOOTPRINT



**PRODUCT: INTELLIGATE 300** 

**TITLE: GENERAL INFORMATION** 

**DRAWING No:** INTELLIG300 V2\_A6

FOR SALES INFORMATION ONLY-SUBJECT TO CHANGE

ALL DIMENSIONS +/- 2MM

This document is the copyright of Integrated Design Ltd



fastlane