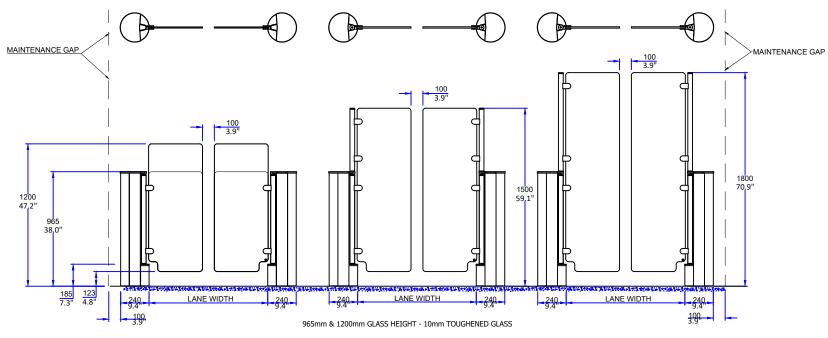

## LANE LAYOUT & GENERAL DIMENSIONS

1500mm & 1800mm GLASS HEIGHT - TWO PIECES OF 5mm TOUGHENED GLASS WITH 1.5mm LAMINATE FILM IN BETWEEN

| LANE WIDTH | HEIGHT OPTIONS |        |        |        |
|------------|----------------|--------|--------|--------|
| 1000mm     | 965mm          | 1200mm | 1500mm | 1800mm |
| 1200mm     | 965mm          | 1200mm | 1500mm | 1800mm |
| 1400mm     | 965mm          | 1200mm |        |        |