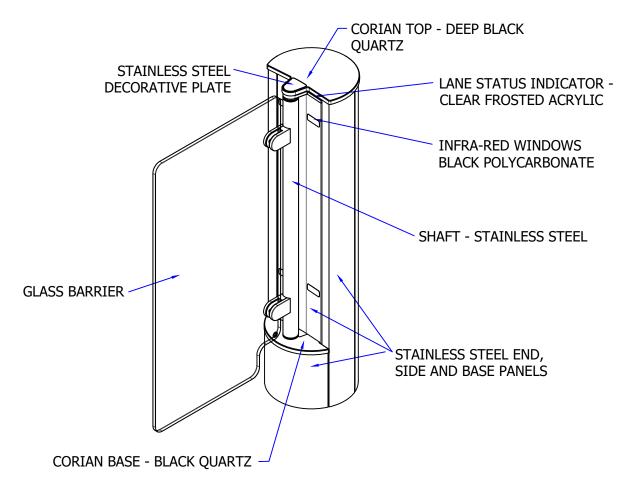

## MATERIAL SPECIFICATIONS

ALL STAINLESS STEEL IS 304, 240 GRIT (SATIN No. 4), HORIZONTAL GRAIN ALL GLASS IS TOUGHENED- EN 12150