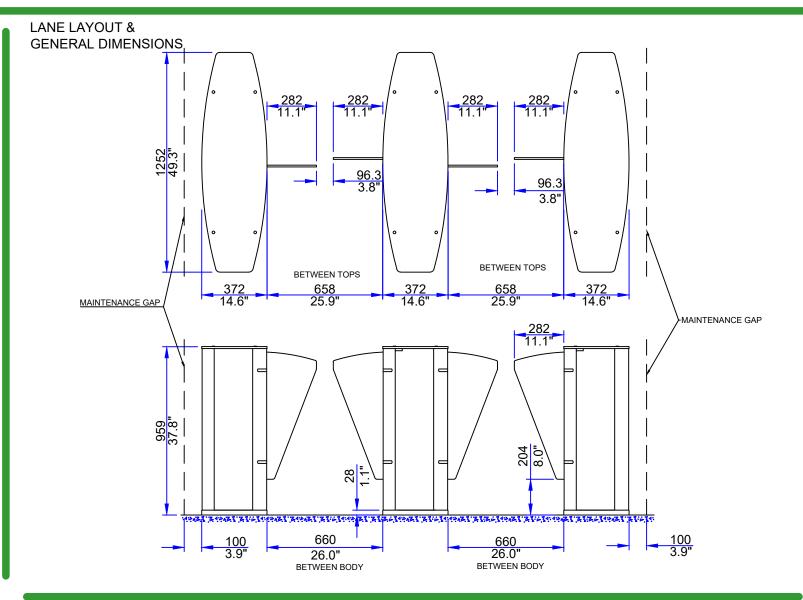

## MATERIAL SPECIFICATIONS DECORATIVE TOP - LOW IRON TOUGHENED GLASS, WHITE GERAMIC PAINTED UNDERSIDE UL OPTIONS: CORIAN, STONE, STAINLESS STEEL O LANE STATUS INDICATOR-CLEAR FROSTED ACRYLIC STAINLESS STEEL SIDE PANEL INFRA-RED WINDOW - BLACK POLYCARBONATE SATIN BLACK MILD STEEL

ALL GLASS IS TOUGHENED - EN12150 / ANSI Z97.1

ALL STAINLESS STEEL IS 304, 240 GRIT (SATIN No. 4), HORIZONTAL GRAIN







PRODUCT: GLASSWING STANDARD TITLE: GENERAL INFORMATION

## **DRAWING No:** GWSTDS\_A5

FOR SALES INFORMATION ONLY-SUBJECT TO CHANGE ALL DIMENSIONS +/-2mm

This document is the copyright of Integrated Design LTD

fastlane