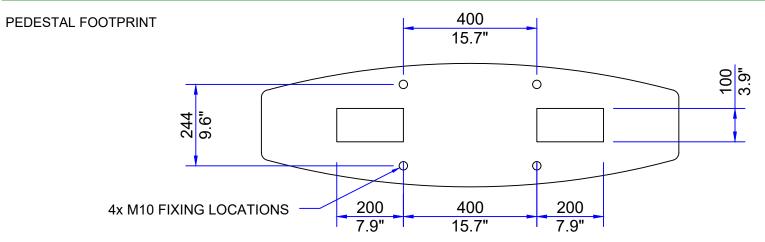

## MATERIAL SPECIFICATIONS DECORATIVE TOP - LOW IRON TOUGHENED GLASS, WHITE GERAMIC PAINTED UNDERSIDE UL OPTIONS: CORIAN, STONE, STAINLESS STEEL O LANE STATUS INDICATOR-CLEAR FROSTED ACRYLIC STAINLESS STEEL SIDE PANEL INFRA-RED WINDOW - BLACK POLYCARBONATE SATIN BLACK MILD STEEL

ALL GLASS IS TOUGHENED - EN12150 / ANSI Z97.1

ALL STAINLESS STEEL IS 304, 240 GRIT (SATIN No. 4), HORIZONTAL GRAIN







PRODUCT: GLASSWING STANDARD TITLE: GENERAL INFORMATION

## **DRAWING No:** GWSTDS\_A5

FOR SALES INFORMATION ONLY-SUBJECT TO CHANGE ALL DIMENSIONS +/-2mm

This document is the copyright of Integrated Design LTD

fastlane