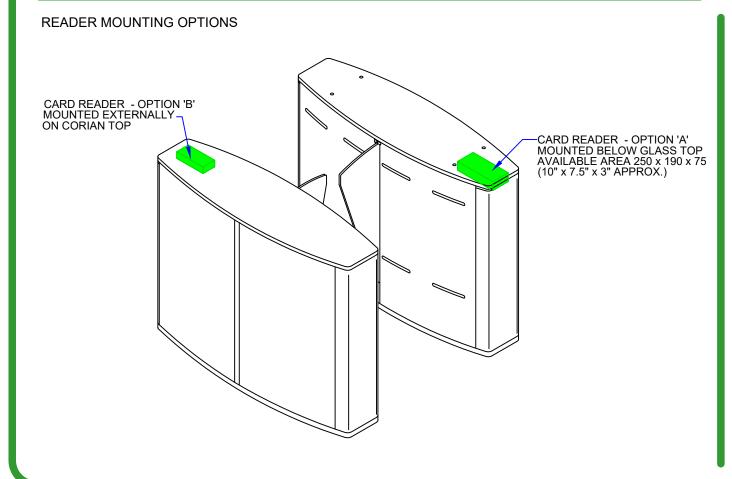

## MATERIAL SPECIFICATIONS DECORATIVE TOP - LOW IRON TOUGHENED GLASS, WHITE GERAMIC PAINTED UNDERSIDE UL OPTIONS: CORIAN, STONE, STAINLESS STEEL O LANE STATUS INDICATOR-CLEAR FROSTED ACRYLIC STAINLESS STEEL SIDE PANEL INFRA-RED WINDOW - BLACK POLYCARBONATE SATIN BLACK MILD STEEL

ALL GLASS IS TOUGHENED - EN12150 / ANSI Z97.1

ALL STAINLESS STEEL IS 304, 240 GRIT (SATIN No. 4), HORIZONTAL GRAIN







PRODUCT: GLASSWING STANDARD TITLE: GENERAL INFORMATION

## **DRAWING No:** GWSTDS\_A5

FOR SALES INFORMATION ONLY-SUBJECT TO CHANGE ALL DIMENSIONS +/-2mm

This document is the copyright of Integrated Design LTD

fastlane