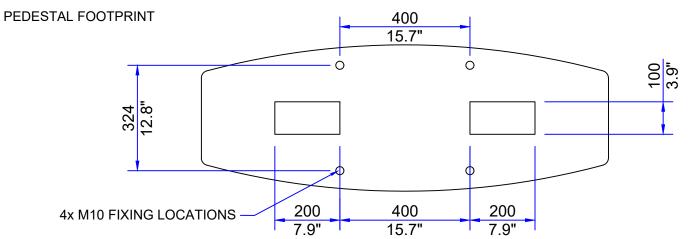

PRODUCT: GLASSWING DDA
TITLE: GENERAL INFORMATION

## **DRAWING No:** GWDDAS\_A5

FOR SALES INFORMATION ONLY-SUBJECT TO CHANGE ALL DIMENSIONS +/-2mm

This document is the copyright of Integrated Design LTD

fastlane