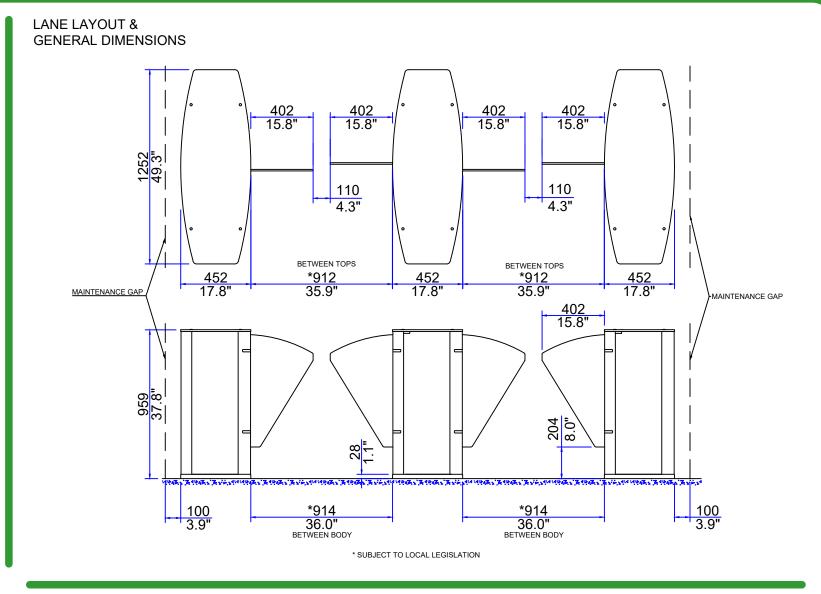

PRODUCT: GLASSWING DDA
TITLE: GENERAL INFORMATION

## **DRAWING No:** GWDDAS\_A5

FOR SALES INFORMATION ONLY-SUBJECT TO CHANGE ALL DIMENSIONS +/-2mm

This document is the copyright of Integrated Design LTD

fastlane