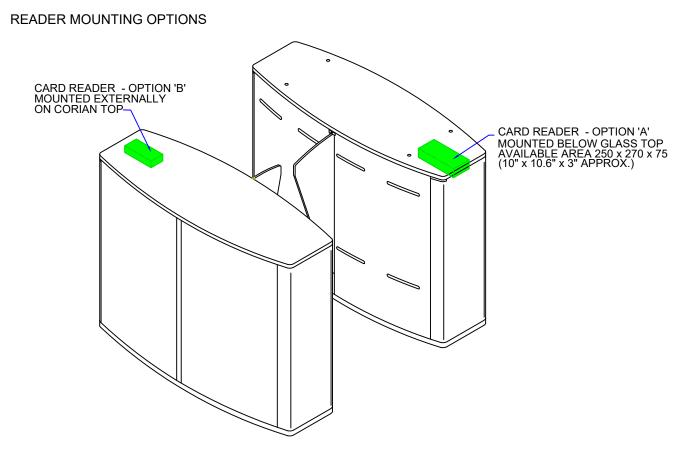

PRODUCT: GLASSWING DDA
TITLE: GENERAL INFORMATION

## **DRAWING No:** GWDDAS\_A5

FOR SALES INFORMATION ONLY-SUBJECT TO CHANGE ALL DIMENSIONS +/-2mm

This document is the copyright of Integrated Design LTD

fastlane