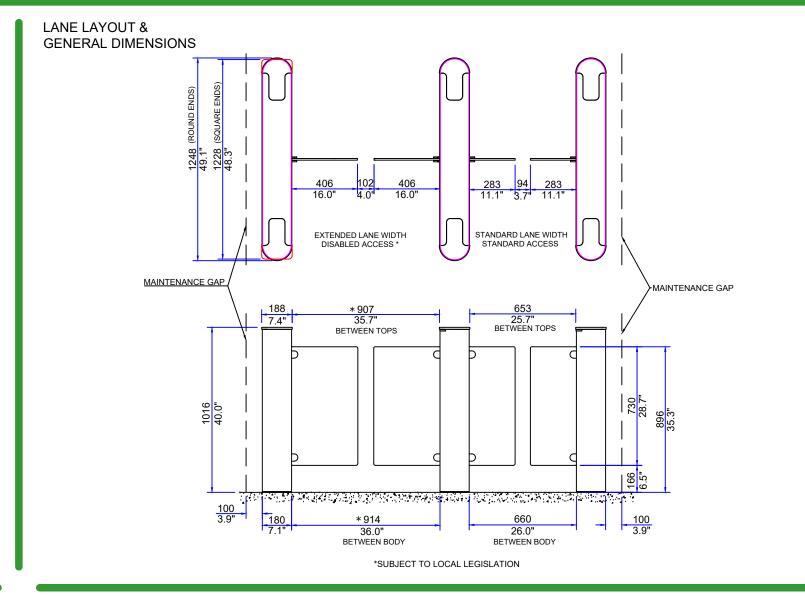

## PRODUCT: GLASSGATE 250 TITLE: GENERAL INFORMATION DRAWING No: GG250\_A9 FOR SALES INFORMATION ONLY-SUBJECT TO CHANGE ALL DIMENSIONS +/-2mm This document is the copyright of Integrated Design LTD