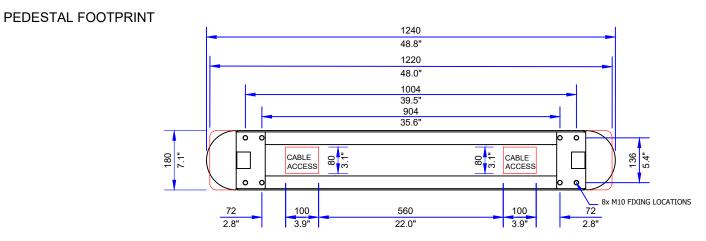

## PRODUCT: GLASSGATE 250 TITLE: GENERAL INFORMATION DRAWING No: GG250\_A9 FOR SALES INFORMATION ONLY-SUBJECT TO CHANGE ALL DIMENSIONS +/-2mm This document is the copyright of Integrated Design LTD