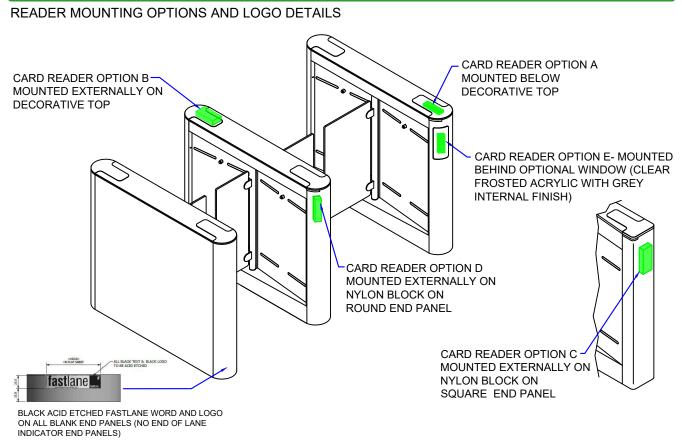

## PRODUCT: GLASSGATE 250 TITLE: GENERAL INFORMATION DRAWING No: GG250\_A9 FOR SALES INFORMATION ONLY-SUBJECT TO CHANGE ALL DIMENSIONS +/-2mm This document is the copyright of Integrated Design LTD